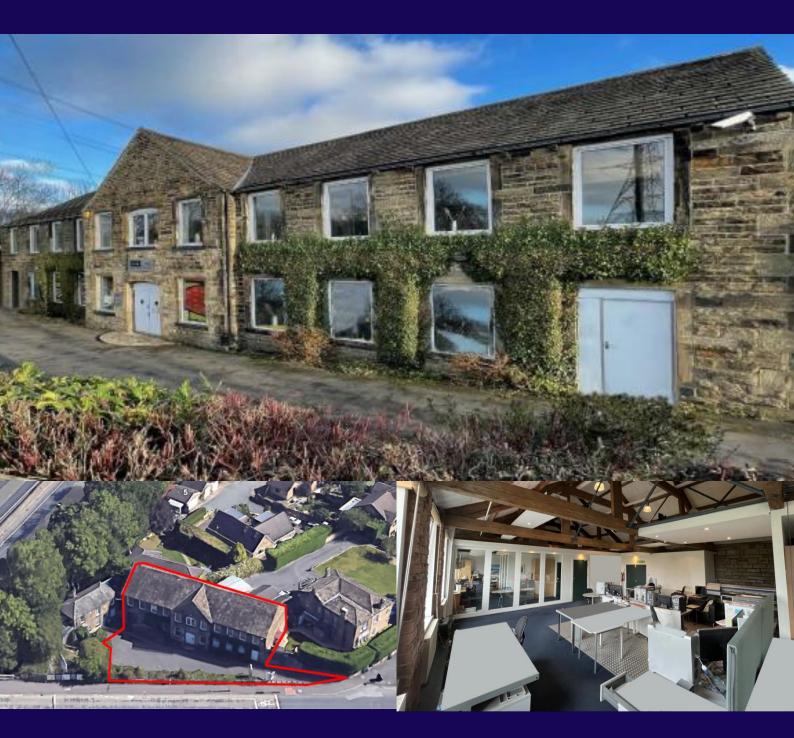

## CLOUGH MILL, BRADFORD ROAD, GOMERSAL, CLECKHEATON, BD19 4AZ

#### **DESCRIPTION**

Clough Mill has been excellently converted to provide showroom and workspace at ground floor with high quality offices at first floor. The building benefits from many original features including exposed internal walls and beamed ceilings.

Externally the premises benefit from a secure and surfaced car park to the front – providing parking for up to 10 vehicles.