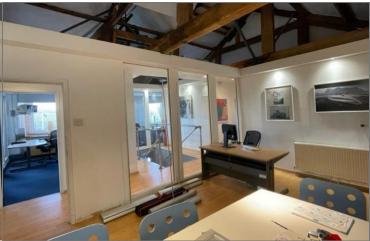

#### **DESCRIPTION**

Clough Mill has been excellently converted to provide showroom and workspace at ground floor with high quality offices at first floor. The building benefits from many original features including exposed internal walls and beamed ceilings.