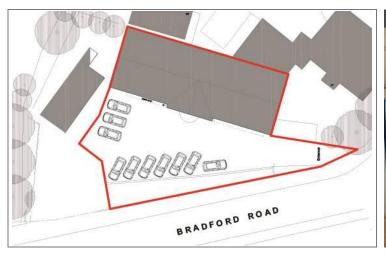

Externally the premises benefit from a secure and surfaced car park to the front – providing parking for up to 10 vehicles.