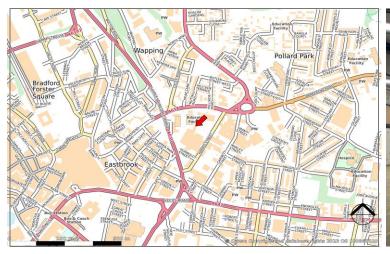

# LOCATION

The property is located just off Barkerend Road (A658) which joins Shipley Airedale Road and forms part of the Bradford Inner Ring Road linking the city centre with the northern commuter belt of Ilkley, Otley, Baildon etc. The premises therefore provide excellent and easy access to the M606 and thence the M62/motorway network.