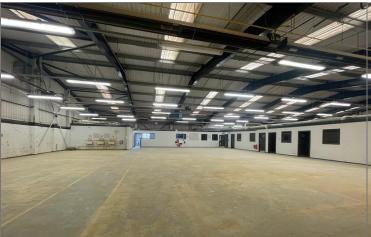

## DESCRIPTION

The property comprises a modern detached industrial unit being of steel portal frame construction with a mix of block, stone and profiled metal sheet clad under a profiled metal sheet roof incorporating translucent roof lights.

The units provides split level ground floor industrial/ workshop accommodation benefitting from concrete flooring throughout, drive in roller shutter access and a number of offices/training rooms throughout.