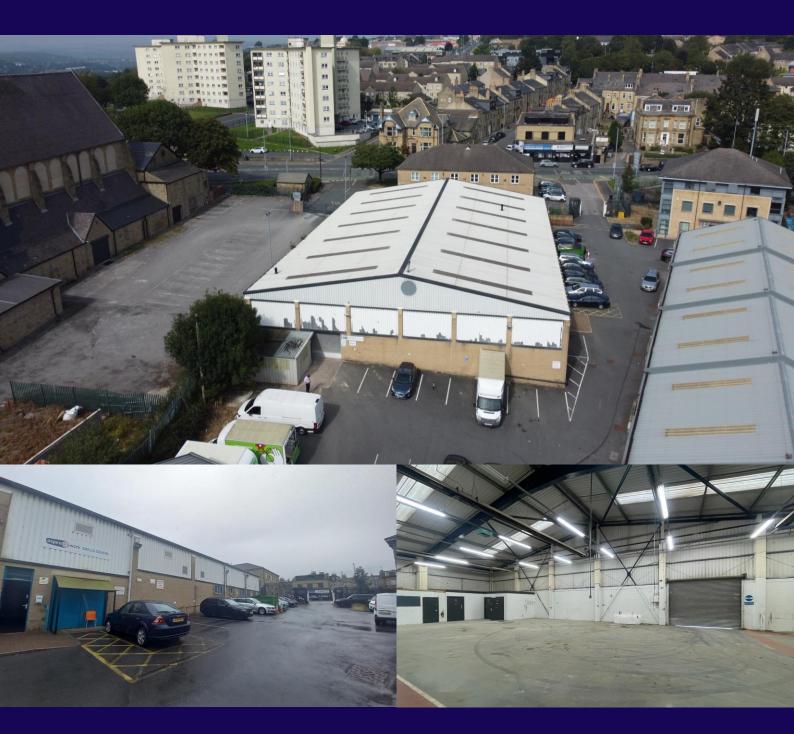

## DESCRIPTION

The property comprises a modern detached industrial unit being of steel portal frame construction with a mix of block, stone and profiled metal sheet clad under a profiled metal sheet roof incorporating translucent roof lights.

The units provides split level ground floor industrial/ workshop accommodation benefitting from concrete flooring throughout, drive in roller shutter access and a number of offices/training rooms throughout.

The property provides a total approximate GIA of 12,837sq.ft.

Externally the unit benefits from 6 demised car parking spaces.