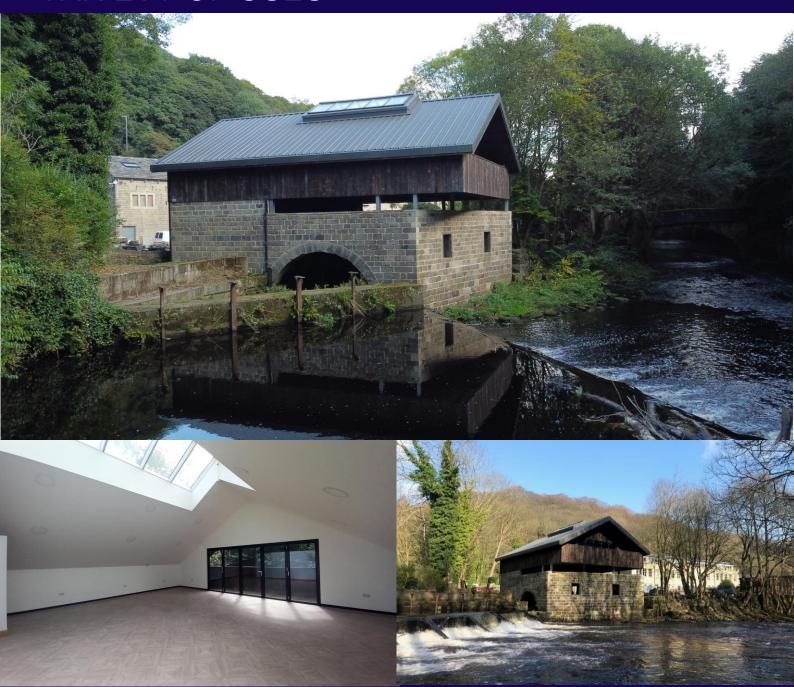

#### **DESCRIPTION**

The property comprises of a historic watermill building that has been superbly refurbished to modern fit out being of stone construction under a pitched roof.

The ground floor features the preserved remnants of the huge iron waterwheel, which holds exciting possibility for restoration.

The remaining ground floor provides useful garage/workshop/storage element.

The first floor provides a modern open plan accommodation benefitting from painted and plastered walls, LED lightening, toilet and staff facilities, new watersource heat pump, characterful architectural features throughout and an abundance of natural light.

Bi-folding doors open onto a large balcony which enjoys superb views of the River Calder below.

The overall approximate NIA of the first floor is 1,082sq.ft.

Externally the property provides a private and secluded small garden area overlooking the river.