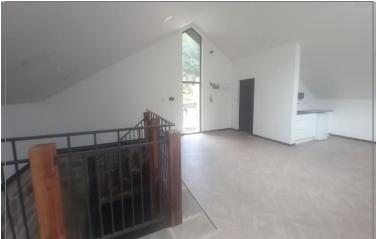

The remaining ground floor provides useful garage/workshop/storage element.

The first floor provides a modern open plan accommodation benefitting from painted and plastered walls, LED lightening, toilet and staff facilities, new watersource heat pump, characterful architectural features throughout and an abundance of natural light.

Bi-folding doors open onto a large balcony which enjoys superb views of the River Calder below.

The overall approximate NIA of the first floor is 1,082sq.ft.

Externally the property provides a private and secluded small garden area overlooking the river.