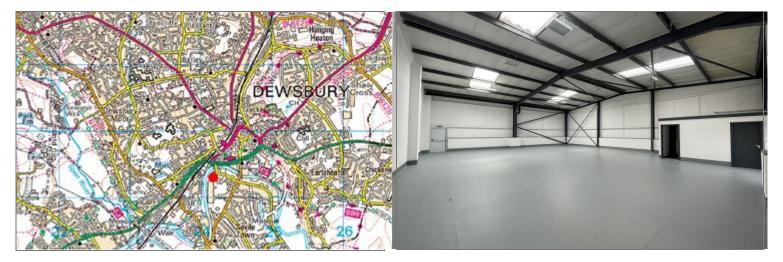

#### **LOCATION**

The estate is conveniently located just off Mill Street West being approximately ¼ mile from Dewsbury town centre. The units are next to the A638 and offer easy access to the national motorway network with J40 of the M1 only 4 miles and J28 of the M62 just 5 miles.