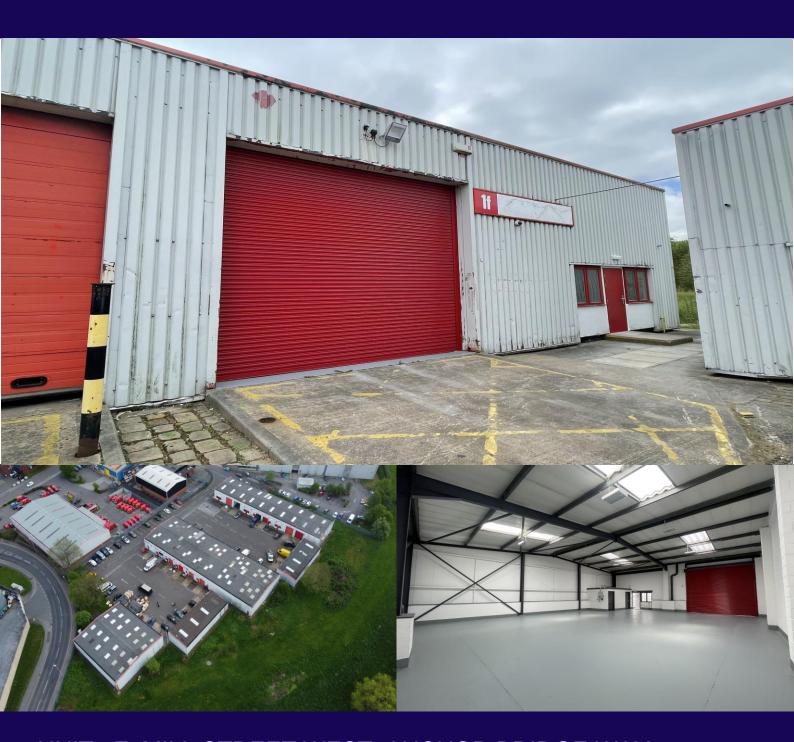

## UNIT 1F, MILL STREET WEST, ANCHOR BRIDGE WAY, DEWSBURY, WF12 9QS

This high quality industrial estate is set in an established commercial location, all of the units have roller shutter doors and plenty of parking. The estate is protected with secure fencing and a lockable gate, accessed from Anchor Bridge Way.

#### **DESCRIPTION**

The property comprises a modern steel portal framed industrial/warehouse unit under a pitched sheet metal roof incorporating translucent roof panels.

The unit benefits from concrete floors with drive in access roller shutter doors. WC facilities are partitioned out.