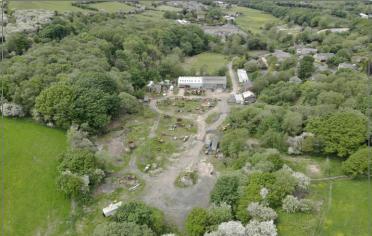

#### DESCRIPTION

The site comprises a mainly level area which is currently utilised for industrial and storage of machinery/plant.

The surrounding area is a mix of woodland and open countryside with the site originally forming part of the historic Shibden Hall Estate.

The site offers a rare opportunity to acquire a Green Belt gated development opportunity of circa 2 hectares in a very desirable location.

Planning for residential development has been obtained (see "planning") but alternative schemes could be considered subject to planning.