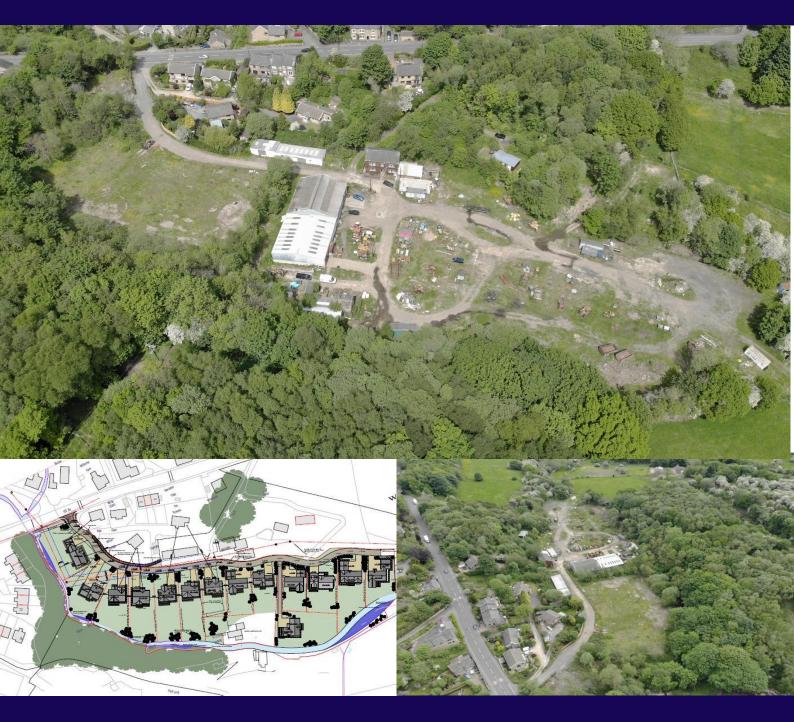

#### DESCRIPTION

The site comprises a mainly level area which is currently utilised for industrial and storage of machinery/plant.

The surrounding area is a mix of woodland and open countryside with the site originally forming part of the historic Shibden Hall Estate.

The site offers a rare opportunity to acquire a Green Belt gated development opportunity of circa 2 hectares in a very desirable location.

Planning for residential development has been obtained (see "planning") but alternative schemes could be considered subject to planning.

### PLANNING

The site benefits from planning permission 15/01689/FUL for 14 dwellings with generous gardens (decision issue date 29/03/2019).

Full planning and supporting documentation is available on the Calderdale Planning Portal (www.calderdale.gov.uk).