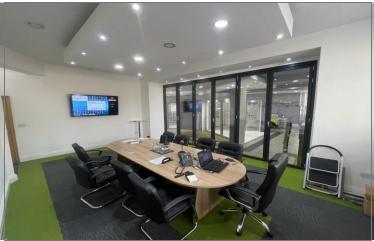

The premises benefit from solid concrete floor throughout, and an eaves height of approx. 4m.

The showroom and offices benefit from a mix of open plan and partitioned out office suites, staff facilities, meeting rooms and a reception area with a high quality fit out throughout.