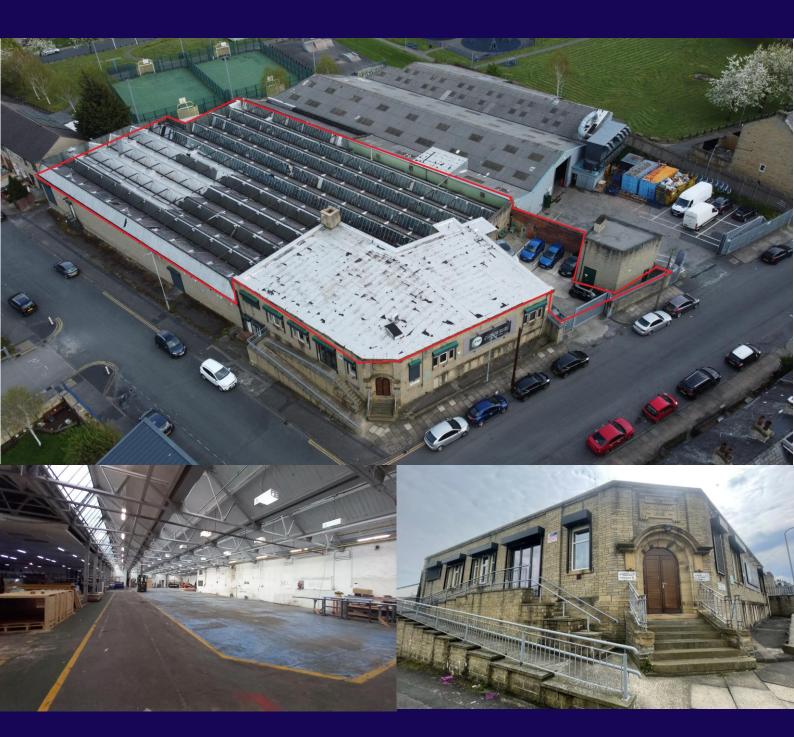

#### DESCRIPTION

The property comprises of an open plan northlight warehouse being of stone construction and an interconnecting two storey showroom/office block of stone construction under a pitched roof.

The premises benefit from solid concrete floor throughout, and an eaves height of approx. 4m.

The showroom and offices benefit from a mix of open plan and partitioned out office suites, staff facilities, meeting rooms and a reception area with a high quality fit out throughout.

| UNIT                  | $M^2$    | SQ FT  |
|-----------------------|----------|--------|
| Warehouse             | 1,954.22 | 21,035 |
| Lower Ground Office   | 414.07   | 4,457  |
| Ground Floor Showroom | 369.29   | 3,975  |
|                       |          |        |
| Total approx. GIA     | 2,737.58 | 29,467 |

Externally the property benefits from a secure and surfaced staff car park.