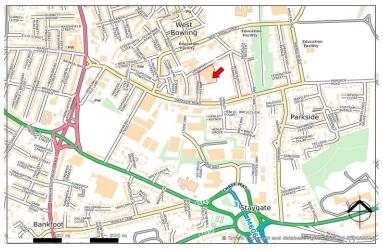

#### LOCATION

The property enjoys a substantial frontage to both Hopbine Avenue and Greenway Road, located off Manchester Road (A641) being approximately 1.5 miles south of Bradford city centre.

The M606 motorway is less than 1 mile away, thereby allowing connections on to the national motorway network.