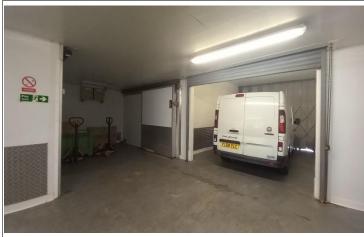

#### DESCRIPTION

The property consists of a single storey, part brick, part metal clad industrial unit under a dual pitched metal decking roof. The unit benefits from drive in roller shutter access and concrete flooring throughout.

Internally the units consist of two bays of food production/ workshops and cold stores with offices and staff facilities partitioned out. In addition is a useful basement for further storage.

| UNIT              | $M^2$  | SQ FT |
|-------------------|--------|-------|
| Bay 1             | 239.88 | 2,582 |
| Bay 2             | 215.16 | 2,316 |
| Basement          | 72.37  | 779   |
|                   |        |       |
| Total approx. GIA | 527.41 | 5,677 |