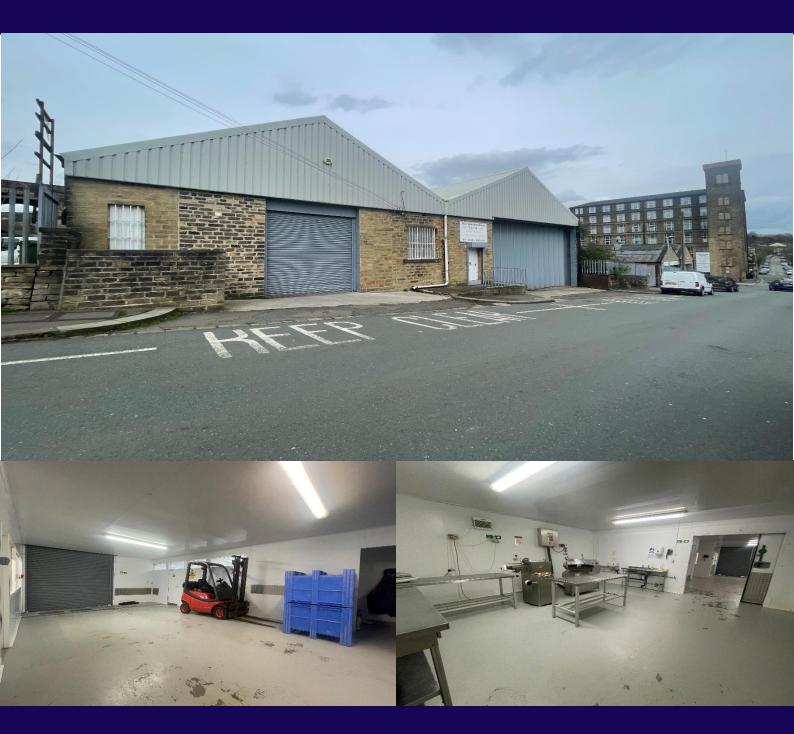

#### DESCRIPTION

The property consists of a single storey, part brick, part metal clad industrial unit under a dual pitched metal decking roof. The unit benefits from drive in roller shutter access and concrete flooring throughout.

Internally the units consist of two bays of food production/ workshops and cold stores with offices and staff facilities partitioned out. In addition is a useful basement for further storage.

| UNIT              | $M^2$  | SQ FT |
|-------------------|--------|-------|
| Bay 1             | 239.88 | 2,582 |
| Bay 2             | 215.16 | 2,316 |
| Basement          | 72.37  | 779   |
|                   |        |       |
| Total approx. GIA | 527.41 | 5,677 |

Externally the property benefits from on street loading and parking.