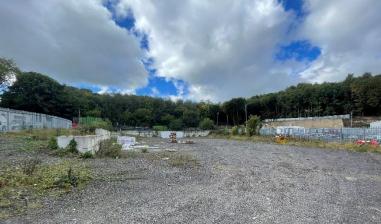

#### **DESCRIPTION**

The parcel of land comprises a regular shaped open storage yard being level and fully secured with fencing on all perimeters.

There is electric, water and drainage on site.

The overall approximate area is 0.47 acres.