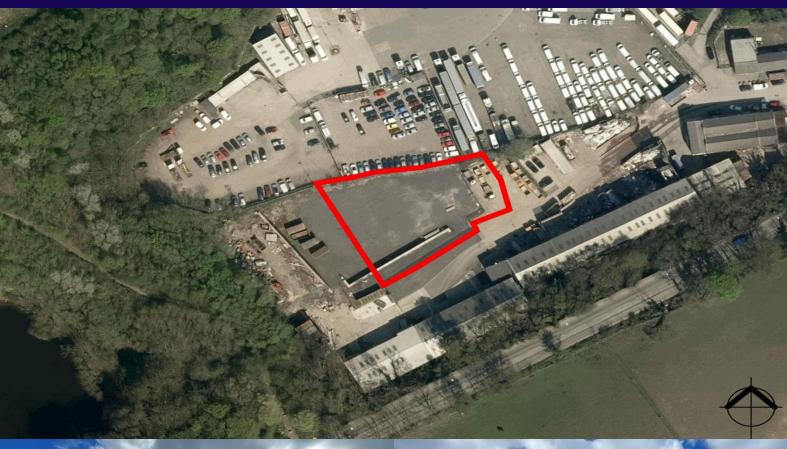

#### **AVAILABLE SPACE**

Approximately 0.47 Acres (0.19 Hectares)

#### **DESCRIPTION**

The parcel of land comprises a regular shaped open storage yard being level and fully secured with fencing on all perimeters.

There is electric, water and drainage on site.

The overall approximate area is 0.47 acres.