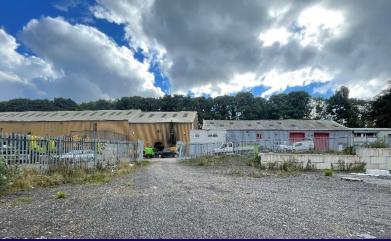

#### **DESCRIPTION**

The parcel of land comprises a regular shaped open storage yard being level and fully secured with fencing on all perimeters.

There is electric, water and drainage on site.

The overall approximate area is 0.47 acres.