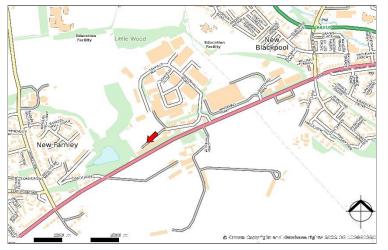

#### LOCATION

The site is located within the established Whitehall Industrial Estate, approximately 3½ miles from Leeds city centre, just off the A58 (Whitehall Road) and approximately 2 miles to the M621 motorway.