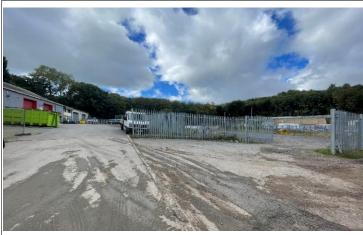

#### **DESCRIPTION**

The parcel of land comprises a regular shaped open storage yard being level and fully secured with fencing on all perimeters.

There is electric, water and drainage on site.

The overall approximate area is 0.47 acres.