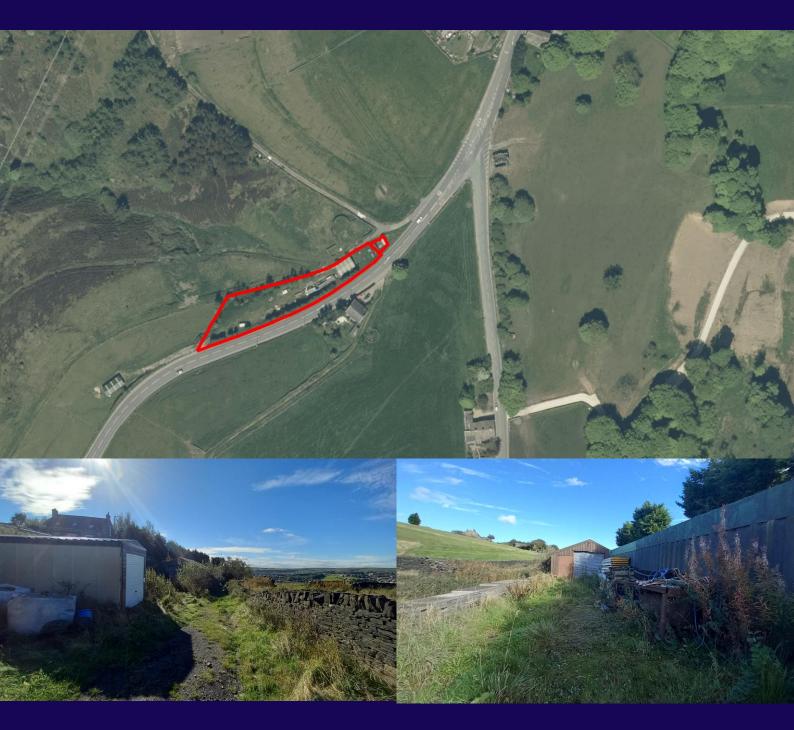

#### **LOCATION**

The site is prominently located on the corner of Queensbury Road and Crooked Lane, being approximately 2 miles north of Halifax town centre.

The surrounding area is predominately rural/farming land.

#### **DESCRIPTION**

The property comprises an area of approximately 0.57 acres (0.23 Ha) and includes storage/workshop units benefitting from power and water supply.

#### **PLANNING**

The property is within the Greenbelt and has had planning granted in the past for agricultural shed and replacement garage and hardstanding.

Interested parties should make their own enquiries to the Calderdale Council Planning Department.