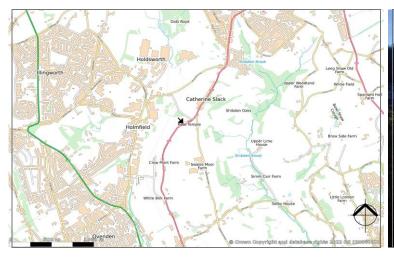

#### **LOCATION**

The site is prominently located on the corner of Queensbury Road and Crooked Lane, being approximately 2 miles north of Halifax town centre.

The surrounding area is predominately rural/farming land.