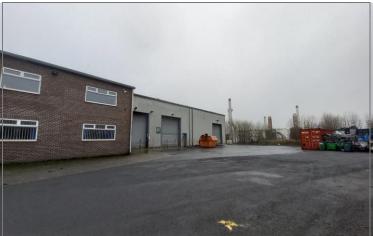

# DESCRIPTION

The property comprises of a single storey steel framed industrial premises being part metal sheet and part brick clad under a pitched roof.

The unit benefits from concrete flooring throughout, drive in roller shutter access as well as an interconnecting two storey office/stores block providing staff facilities and reception.

The overall approximately GIA is 26,985sq.ft.

Externally the property benefits from a secure, surfaced yard/turning circle on an overall site of approximately 2.56 acres.