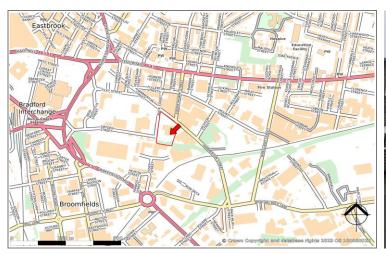

# LOCATION

The property is located on Hammerton Street, just off the A647 Leeds Road and approximately <sup>3</sup>/<sub>4</sub> miles from Bradford city centre. The M606 is approximately 2 miles distant.

The premises are located in a long established industrial area and are well placed for access to both the city centre and Ring Road/M606.