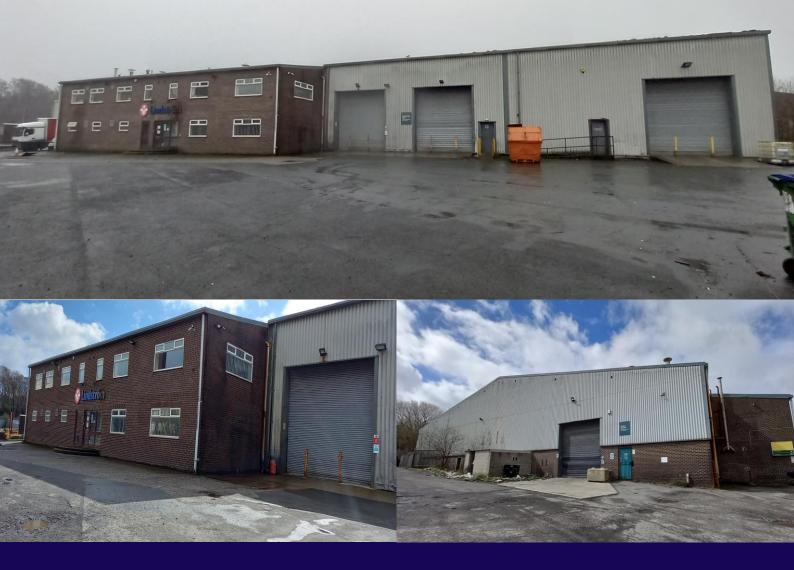

# DESCRIPTION

The property comprises of a single storey steel framed industrial premises being part metal sheet and part brick clad under a pitched roof.

The unit benefits from concrete flooring throughout, drive in roller shutter access as well as an interconnecting two storey office/stores block providing staff facilities and reception.

The overall approximately GIA is 26,985sq.ft.

Externally the property benefits from a secure, surfaced yard/turning circle on an overall site of approximately 2.56 acres.