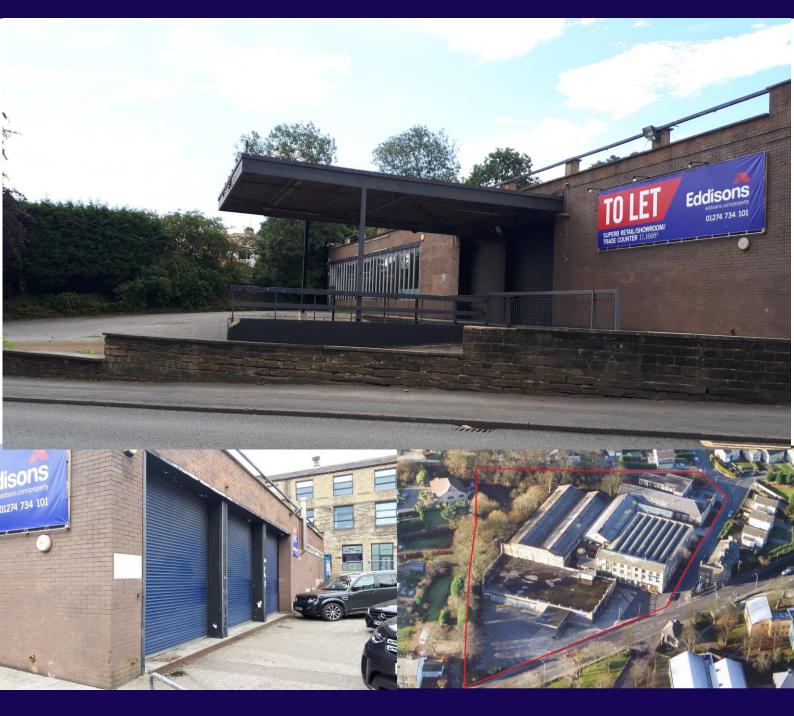

## ASHFIELD MILLS, LEEDS ROAD, IDLE, BRADFORD, BD10 9AD

#### **RENTAL ON APPLICATION**

- Popular location between Idle and Thackley.
- Prominently located and served by extensive car parking/yard facilities.
- Ideal for a variety of uses.

AVAILABLE SPACE 1,037.35m<sup>2</sup> (11,166sq ft)

### DESCRIPTION

The property comprises a single storey trade counter/ warehouse unit along with yard/parking facilities.

To the front of the unit is a showroom/trade counter area benefitting from a glazed frontage incorporating a suspended ceiling with office and WC/bathroom facilities partitioned out.

The warehouse/storage area benefits from roller shutter drive in and tailboard access.

The premises have a total floor area of 11,166sq.ft.

Externally the property is served by an extensive surfaced car parking/yard area approached from Leeds Road, with space for approximately 23 vehicles.