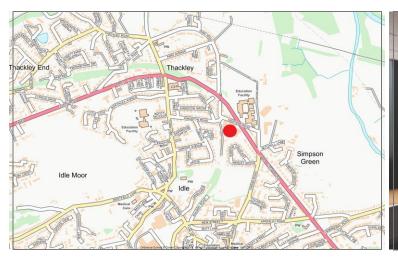

## LOCATION

Ashfield Mills is located in a prominent position fronting Leeds Road (A657) close to the popular village of Idle and 3 miles to the north of Bradford city centre.

The immediate area is well served by all local amenities.

The Apperley Bridge railway station is also close by providing direct links to Bradford and Leeds and the site is well positioned for all transport links.