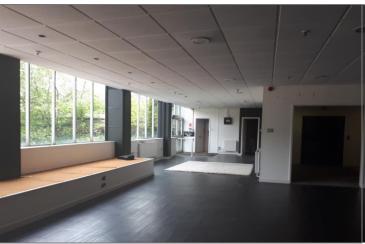

### DESCRIPTION

The property comprises a single storey trade counter/ warehouse unit along with yard/parking facilities.

To the front of the unit is a showroom/trade counter area benefitting from a glazed frontage incorporating a suspended ceiling with office and WC/bathroom facilities partitioned out.