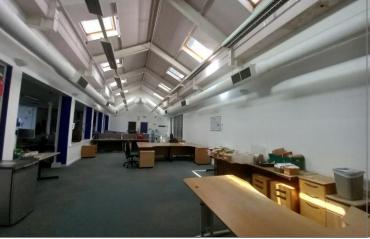

#### **DESCRIPTION**

The premises comprise the iconic former newspaper headquarters being a detached two storey office block.

The office block is brick clad and comprises the main reception, as well as a mix of open plan and private office suites. Floor area of approximately 23,500sq.ft.