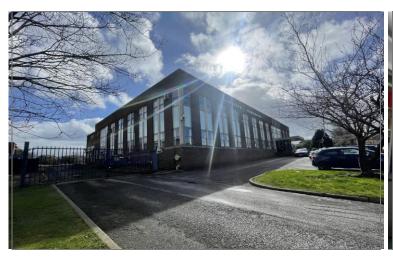

#### **DESCRIPTION**

The premises comprise the iconic former newspaper headquarters being a detached two storey office block.

The office block is brick clad and comprises the main reception, as well as a mix of open plan and private office suites. Floor area of approximately 23,500sq.ft.

Externally the property provides private parking at the front of the building and a large part landscaped part surfaced private car park providing over 200 spaces.

The overall site area is 3.81 acres (1.54 hectares).