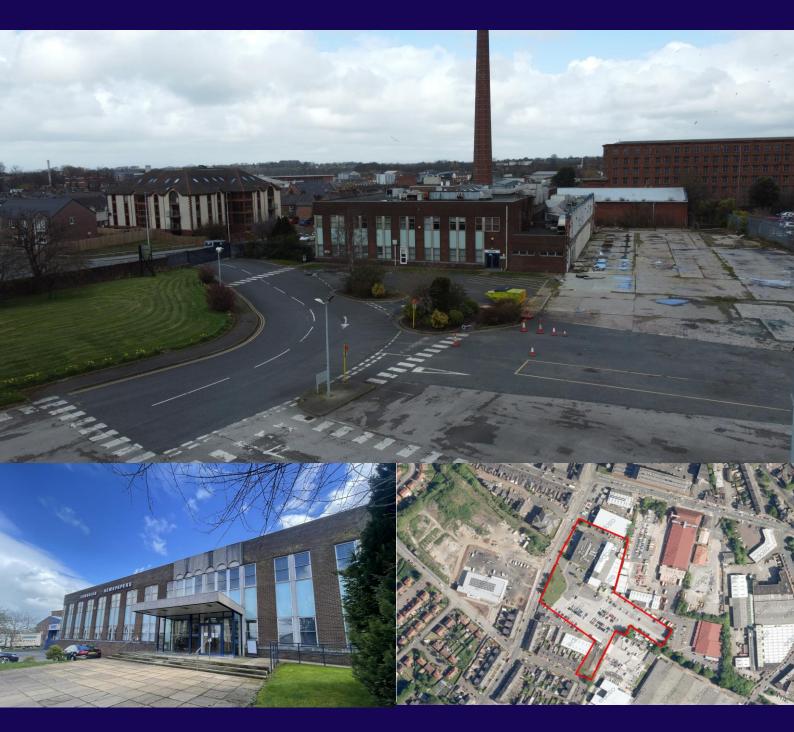

### NEWSPAPER HOUSE, DALSTON ROAD, CARLISLE, CA2 5UA

#### AVAILABLE SPACE

Office block - approx.23,500sq ft Approx. Overall site area 1.54 Ha (3.81 Acres)

#### **LOCATION**

The property is prominently located on Dalston Road (B5299) approximately 1 mile south west of the city centre. An Aldi is directly opposite.

The primary access to the site is via Dalston Road and the premises also benefit from secondary access via Pugin Street. Carlisle Train Station is less than a mile to the east

#### **DESCRIPTION**

The premises comprise the iconic former newspaper headquarters being a detached two storey office block.

The office block is brick clad and comprises the main reception, as well as a mix of open plan and private office suites. Floor area of approximately 23,500sq.ft.

Externally the property provides private parking at the front of the building and a large part landscaped part surfaced private car park providing over 200 spaces.

The overall site area is 3.81 acres (1.54 hectares).