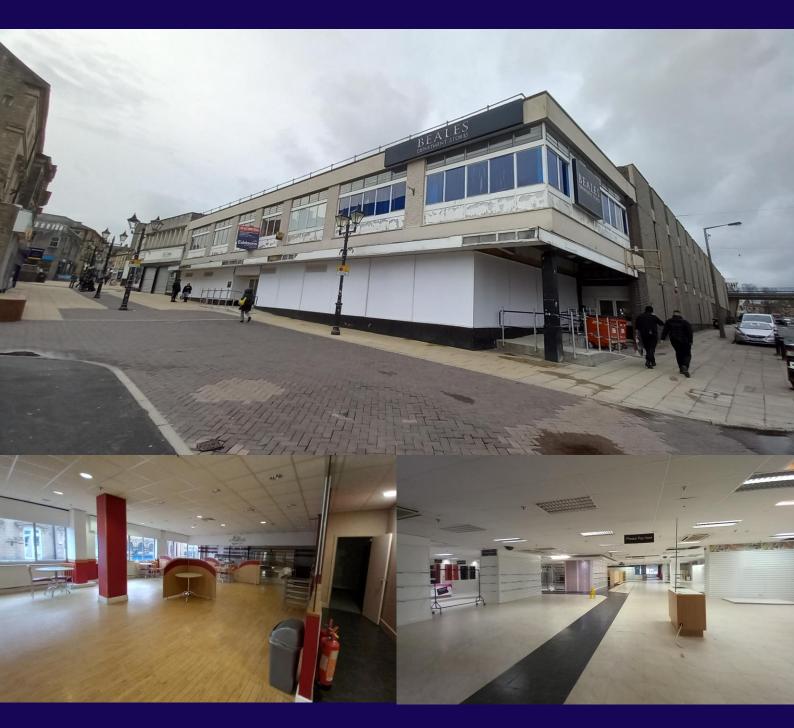

#### LOCATION

The property is prominently located on the corner of Low Street and Hanover Street in the heart of Keighley town centre. Nearby is the main retail parade of Cavendish Street.

The property benefits from an entrance linking the unit with the Airedale Shopping Centre with good travel links being in close proximity to the bus and train centre. Nearby occupiers include Morrisons, Argos, Boots, Costa and Keighley Market Hall.

#### **DESCRIPTION**

The premises comprise of a highly prominent former department store comprising large open plan trading floors, including café premises, linked via a central escalator as well as passenger lift access to all floors. The second floor comprises staff accommodation and loading bay.

The property benefits from a large return frontage with pedestrian access via Low Street and The Airedale Shopping Centre.

The property is suitable for a variety of uses (STP).

The accommodation briefly comprises the following approximate floor areas:-