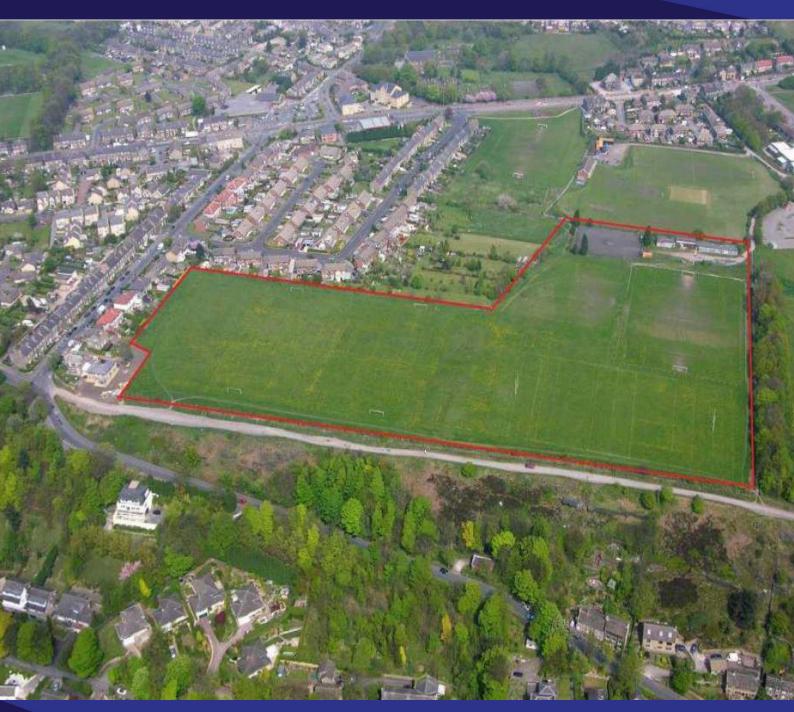

## **DESCRIPTION**

The property comprises predominantly large open playing fields being level in nature. The site benefits from boundary walling and fencing.

The property is shown edged red on the plan attached for identification purposes only and has an area of approximately 5.66 Hectares (13.89 Acres).

### AVAILABLE SPACE

5.66 Hectares (13.89 Acres)

### **PLANNING**

The site is allocated as Urban Green Space under the Kirklees Council local plan.

Interested parties should make their own planning enquiries to the Kirklees Council's planning team.