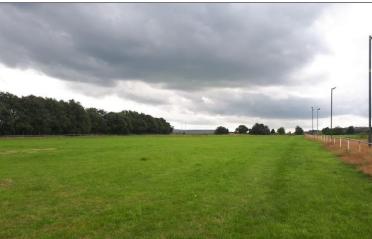

## **DESCRIPTION**

The property comprises predominantly large open playing fields being level in nature. The site benefits from boundary walling and fencing.

The property is shown edged red on the plan attached for identification purposes only and has an area of approximately 5.66 Hectares (13.89 Acres).