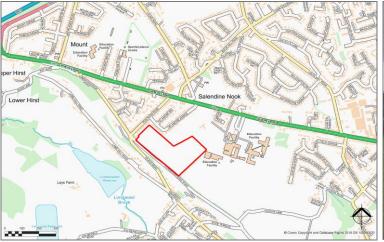

## LOCATION

The property is located approximately 2½ miles from Huddersfield town centre off New Hey Road (A640), one of the main arterial routes in and out of Huddersfield and providing good access to the M62 motorway.

The property is located in a predominately residential area with Huddersfield New College and Salendine Nook High School within the close vicinity.

The site is accessed primarily from Longwood Edge Road, just off Raw Nook Road.