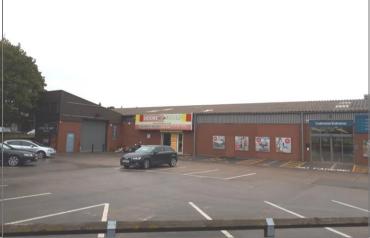

#### **DESCRIPTION**

The property comprises a terrace of single storey steel framed units under a single bay profiled metal sheet clad roof. The walls are clad in facing brick and profile metal sheeting.

The premises provide a total floor area of 543.30m<sup>2</sup> (5,848sq.ft.).

Adjoining tenant is CareCo (UK) Ltd who offer mobility accessories, opened the showroom early 2019 and currently has 15 showrooms across the UK.