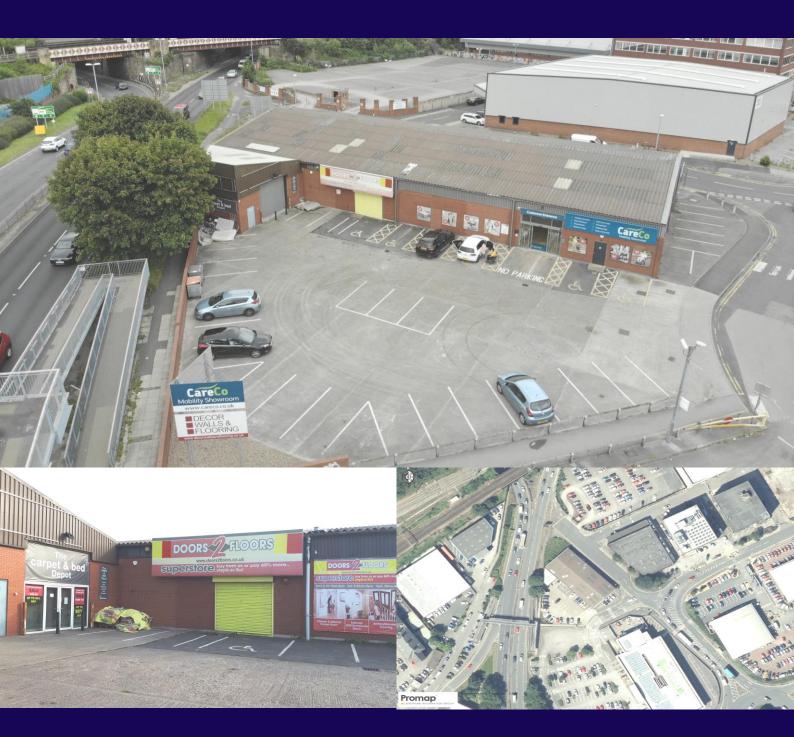

#### **RENTAL UPON APPLICATION**

- Single storey unit served by excellent car parking facilities.
- Prominently positioned with frontage to the A643 and adjacent to a Dunelm Store.
- Adjoining occupiers include CareCo and Dunelm.

#### LOCATION

The premises are located in Spence Lane close to its junction with Domestic Street with a prominent frontage to the A643 which provides access to Junction 2 of the M621 motorway. Spence Lane also links directly with Whitehall Road which provides good access to Leeds city centre which is approximately 1 mile to the north west.

The property is adjacent to a Dunelm store.

#### **DESCRIPTION**

The property comprises a terrace of single storey steel framed units under a single bay profiled metal sheet clad roof. The walls are clad in facing brick and profile metal sheeting.

The property is served by excellent car parking facilities.