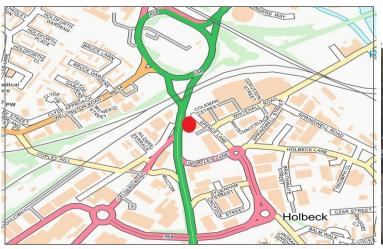

#### LOCATION

The premises are located in Spence Lane close to its junction with Domestic Street with a prominent frontage to the A643 which provides access to Junction 2 of the M621 motorway. Spence Lane also links directly with Whitehall Road which provides good access to Leeds city centre which is approximately 1 mile to the north west.