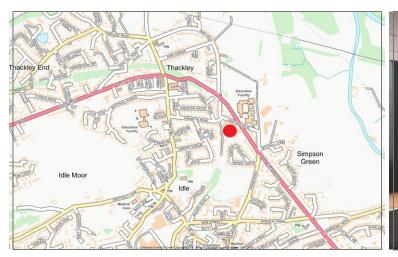

# LOCATION

Ashfield Mills is located in a prominent position fronting Leeds Road (A657) close to the popular village of Idle and 3 miles to the north of Bradford city centre.

The immediate area is well served by all local amenities.

The Apperley Bridge railway station is also close by providing direct links to Bradford and Leeds and the site is well positioned for all transport links. [Click here and type location]