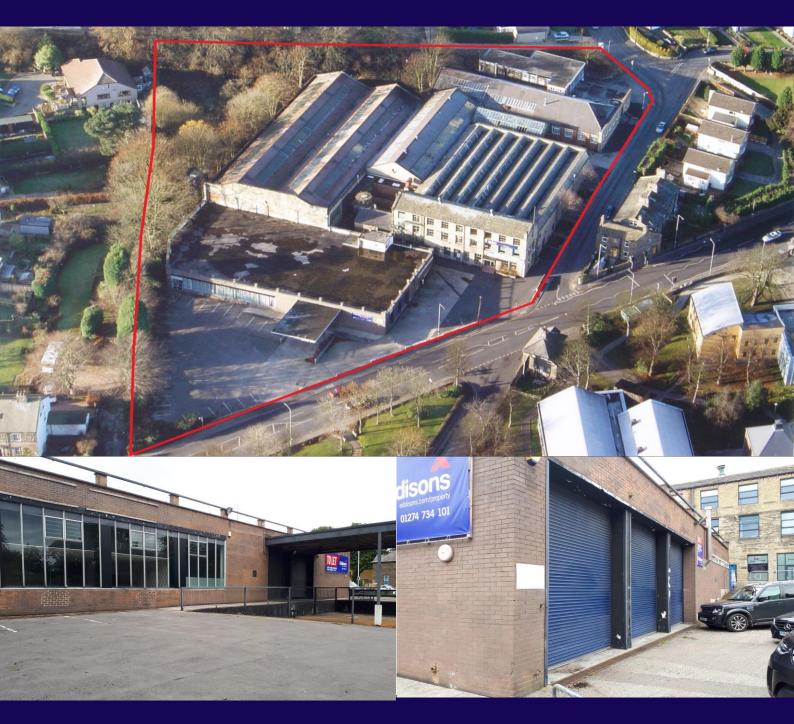

# DESCRIPTION

The property comprises an attractive industrial complex providing a number of single storey workshop/ industrial/ showroom units.

To the front of the complex is a modern industrial/ showroom unit with glazed frontage. The warehouse/works area benefits from both ground level and tailboard roller shutter access. A letting in sections may be considered.

#### Floor Area

1,037.35m<sup>2</sup> (11,166sq.ft.)

To the rear are a number of industrial/ workshop units ranging in sizes from 2,500sq.ft. up to 30,200sq.ft.

**Floor Area** 

2,805.65m<sup>2</sup> (30,200sq.ft.)

Externally the property is served by an extensive surfaced car parking/yard area approached from Leeds Road, with space for approximately 23 vehicles.