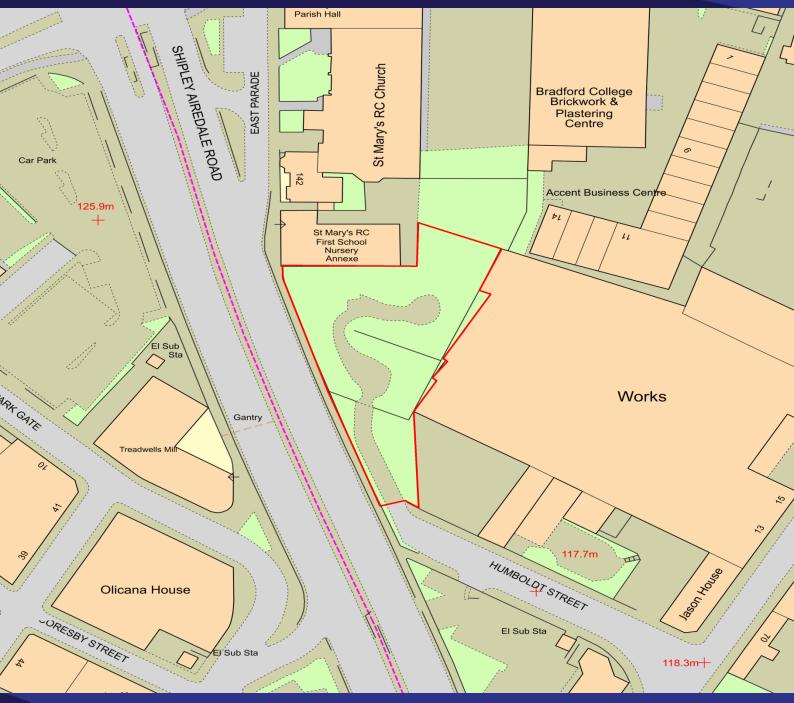

### LOCATION

The site is situated on Humboldt Street but enjoys an extensive frontage onto the very busy Shipley Airedale Road (A650)/ring road.

The site is situated within walking distance of the new Broadway Shopping Centre (opened November 2015).

#### DESCRIPTION

The land forms part of a larger complex and is ideal for a variety of uses.

The land benefits from its own dedicated entrance from Humboldt Street and is fully enclosed/secure.

The site has an approximate area of 0.2 hectares (0.5 acres).