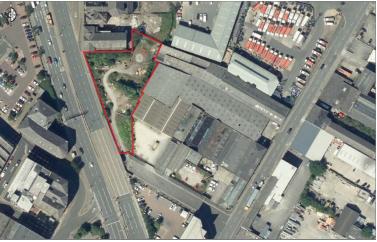

#### DESCRIPTION

The land forms part of a larger complex and is ideal for a variety of uses.

The land benefits from its own dedicated entrance from Humboldt Street and is fully enclosed/secure.

The site has an approximate area of 0.2 hectares (0.5 acres).