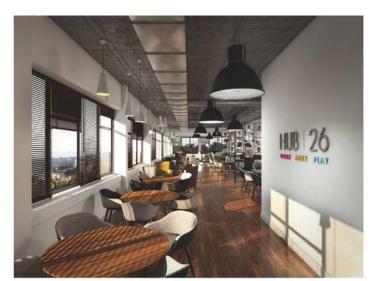

# Welcome to a new concept in flexible office space.

Hub 26 ushers in a new era in flexible working spaces to cater for the changing way in which people work, meet and play.

Our concept is simple – we have created a unique and dynamic environment, combining the very best in flexible office space, with relaxed meeting and co-working areas, offices, a fully equipped gym (COMING SOON) with juice bar and yaga space to enhance your work or workout!

MEET – Our selection of meeting areas and members' luxury lounge (COMING SOON) is designed to create a hub where you can drop in and meet your friends and colleagues.

Great for quick meetings away from the hustle and bustle of the outside world.

We offer a variety of flexible office spaces, meeting rooms and breakout areas to suit your needs in bright, friendly and modern surroundings.