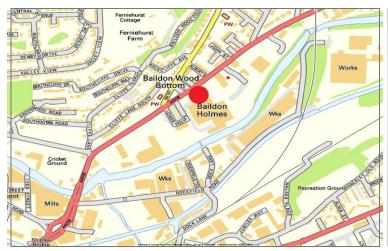

#### LOCATION

The property is prominently located fronting Otley Road (A6038) in the Charlestown area of Baildon approximatey ½ mile to the north east of Shipley town centre. The immediate area is mixed in nature with industrial, leisure and residential properties nearby. Directly to the east is a motorbike showroom and supermarket with a health club close by. The offices are conveniently located for all local amenities.