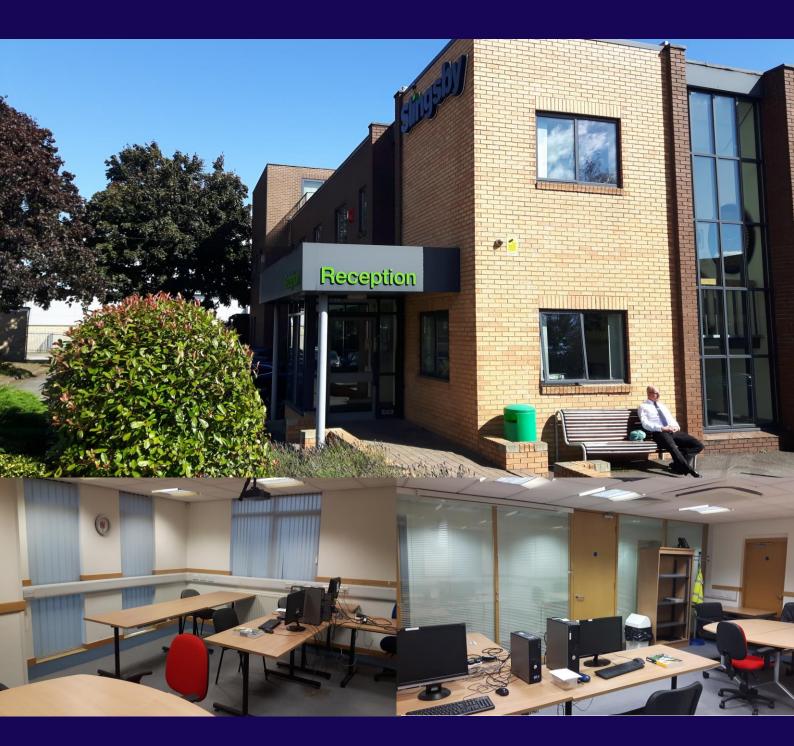

#### **DESCRIPTION**

The office suite comprises the ground floor of an attractive office block located within a head office complex.

Internally the accommodation is fitted out to a high specification including hard wood timber and glazed partitioning, full suspended ceilings, carpeting and double glazed window units.

The landlord operates a fully manned reception with waiting area and if required additional meeting rooms are available on request.

Ample on site car parking is available to serve this office suite.