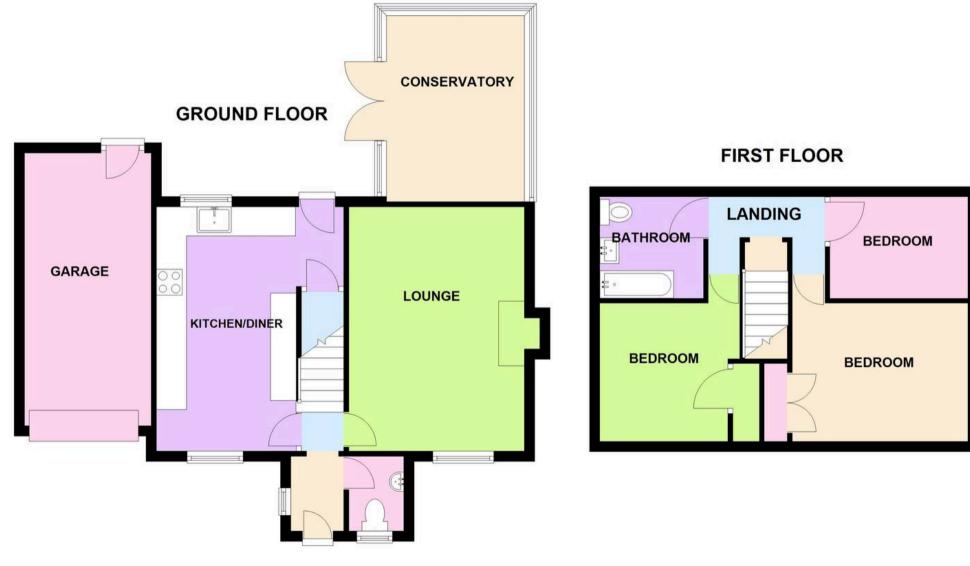

hollywell H

Entrance Hall

**Downstairs WC** 

Lounge 15' 6" x 11' 2" (4.73m x 3.40m)

**Kitchen/Diner** 15' 6" x 8' 11" (4.73m x 2.71m)

**Conservatory** 12' 6" x 8' 9" (3.80m x 2.67m)

Landing

Family Bathroom

**Bedroom** 8' 9" x 11' 2" (2.67m x 3.40m)

Bedroom 8' 3" x 8' 9" (2.51m x 2.67m)

**Bedroom** 6' 9" x 8' 2" (2.05m x 2.49m)