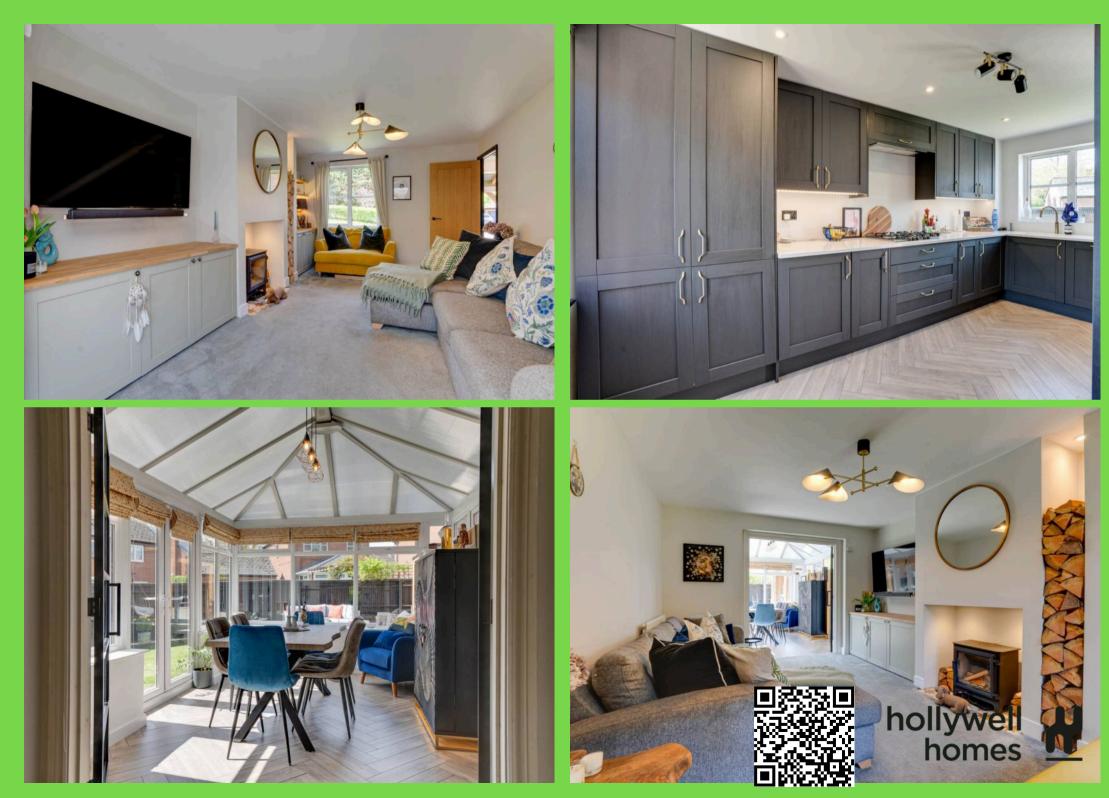

hollywell H

Entrance Hall

**Downstairs WC** 

Lounge 15' 6" x 11' 2" (4.73m x 3.40m)

**Kitchen/Diner** 15' 6" x 8' 11" (4.73m x 2.71m)

**Conservatory** 12' 6" x 8' 9" (3.80m x 2.67m)

Landing

Family Bathroom