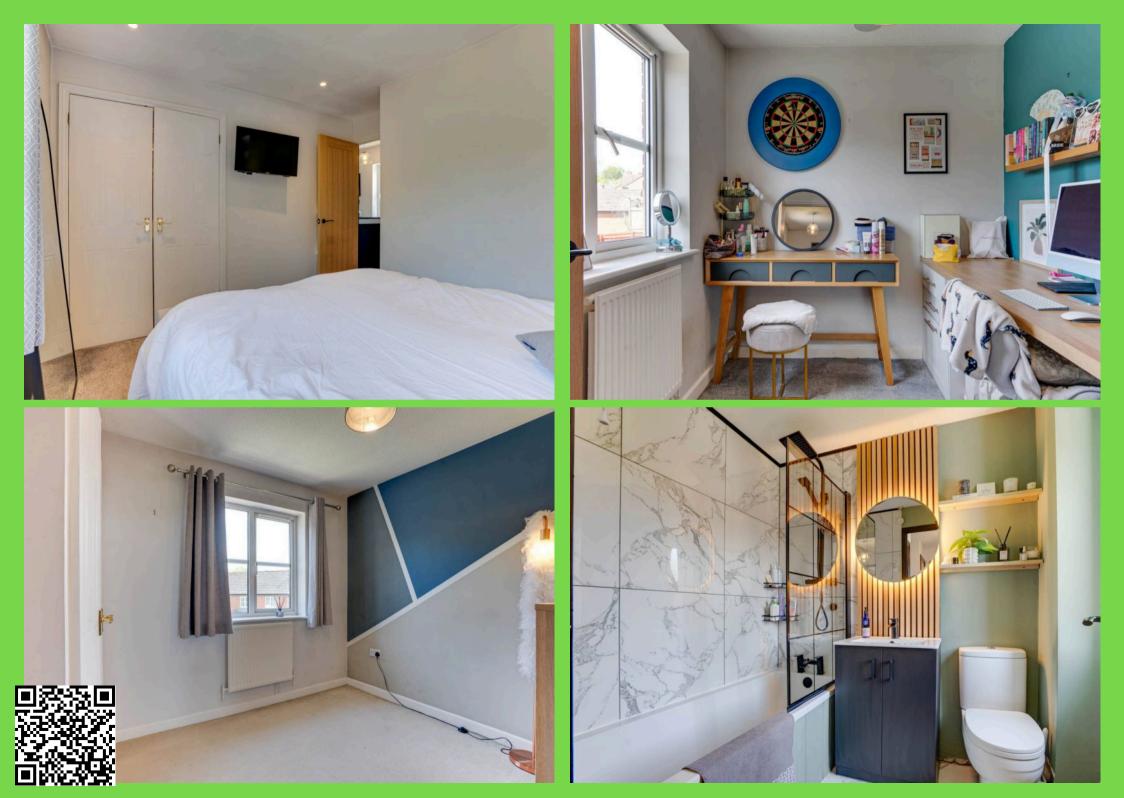

**Bedroom** 8' 9" x 11' 2" (2.67m x 3.40m)

Bedroom 8' 3" x 8' 9" (2.51m x 2.67m)

**Bedroom** 6' 9" x 8' 2" (2.05m x 2.49m)