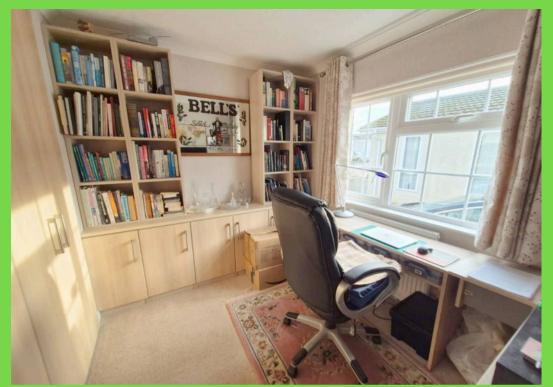

Office

5' 1" × 5' 11" (1.56m × 1.81m)

Bedroom

7' 9" x 6' 11" (2.37m x 2.10m)

Master Bedroom

11' 9" x 9' 3" (3.59m x 2.82m)

Walk in Closet

En-Suite