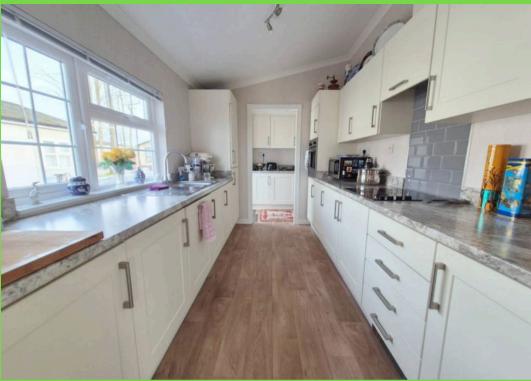

#### Entrance Hall

Kitchen

12' 2" x 7' 10" (3.71m x 2.40m)

Dining Area

11' 10" x 8' 1" (3.60m x 2.47m)

Living Room

17' 10" x 10' 8" (5.43m x 3.25m)

Bathroom