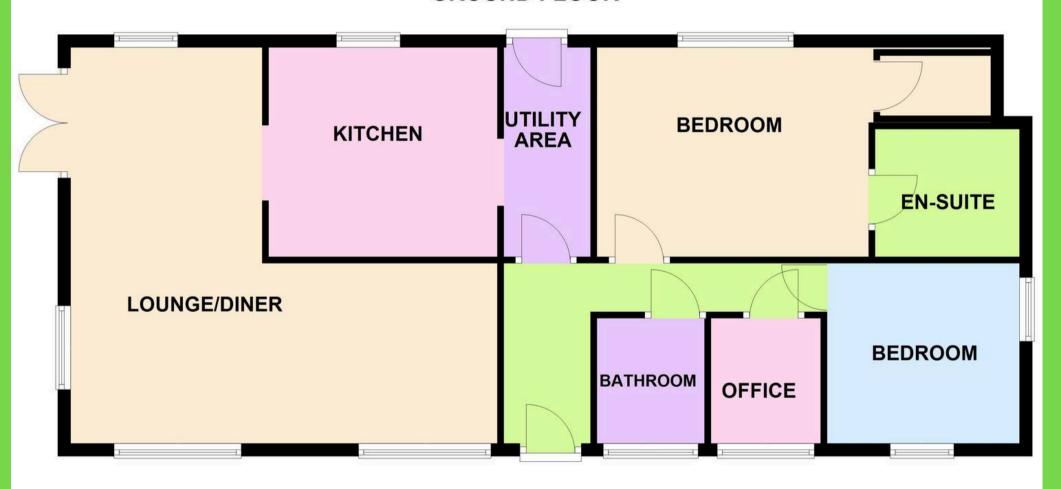

## **GROUND FLOOR**

#### Entrance Hall

Kitchen

12' 2" x 7' 10" (3.71m x 2.40m)

Dining Area

11' 10" x 8' 1" (3.60m x 2.47m)

Living Room

17' 10" x 10' 8" (5.43m x 3.25m)

Bathroom

Office

5' 1" × 5' 11" (1.56m × 1.81m)

Bedroom

7' 9" x 6' 11" (2.37m x 2.10m)

Master Bedroom

11' 9" x 9' 3" (3.59m x 2.82m)

Walk in Closet

En-Suite