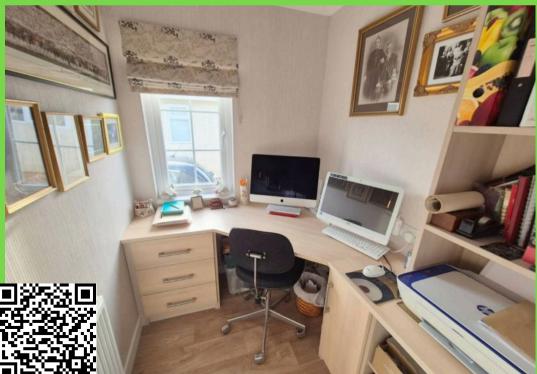

Office

5' 1" × 5' 11" (1.56m × 1.81m)

Bedroom

7' 9" x 6' 11" (2.37m x 2.10m)

Master Bedroom

11' 9" x 9' 3" (3.59m x 2.82m)

Walk in Closet

En-Suite