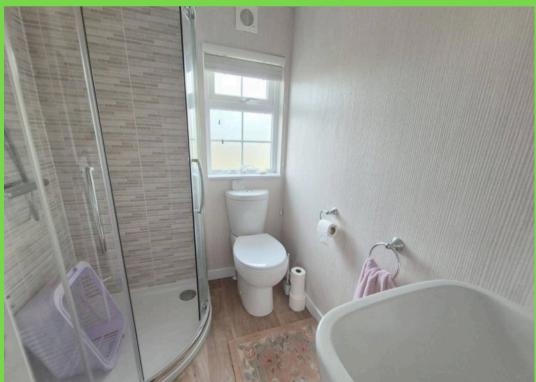

#### Entrance Hall

Kitchen

12' 2" x 7' 10" (3.71m x 2.40m)

Dining Area

11' 10" x 8' 1" (3.60m x 2.47m)

Living Room

17' 10" x 10' 8" (5.43m x 3.25m)

Bathroom