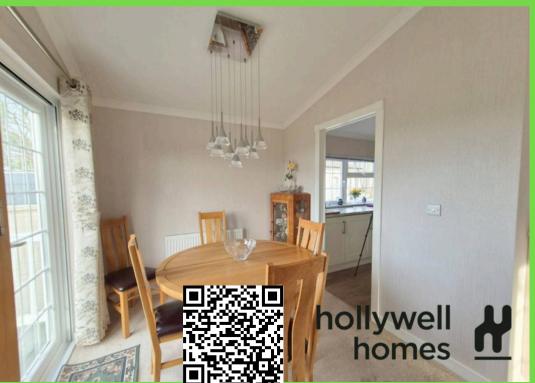

#### Entrance Hall

Kitchen

12' 2" x 7' 10" (3.71m x 2.40m)

Dining Area

11' 10" x 8' 1" (3.60m x 2.47m)

Living Room

17' 10" x 10' 8" (5.43m x 3.25m)

Bathroom