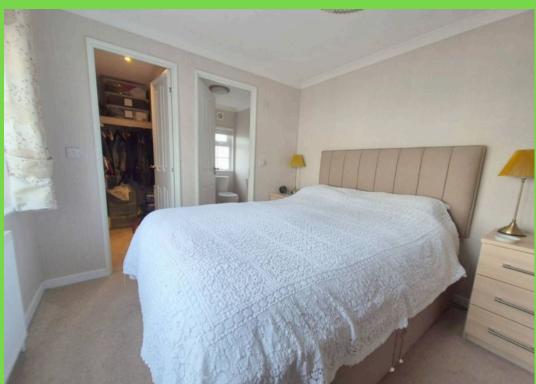

Office

5' 1" × 5' 11" (1.56m × 1.81m)

Bedroom

7' 9" x 6' 11" (2.37m x 2.10m)

Master Bedroom

11' 9" x 9' 3" (3.59m x 2.82m)

Walk in Closet

En-Suite