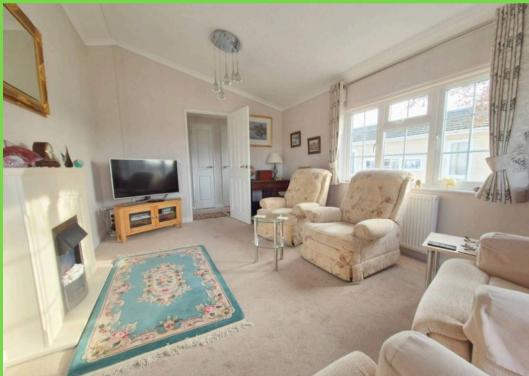

#### Entrance Hall

Kitchen

12' 2" x 7' 10" (3.71m x 2.40m)

Dining Area

11' 10" x 8' 1" (3.60m x 2.47m)

Living Room

17' 10" x 10' 8" (5.43m x 3.25m)

Bathroom