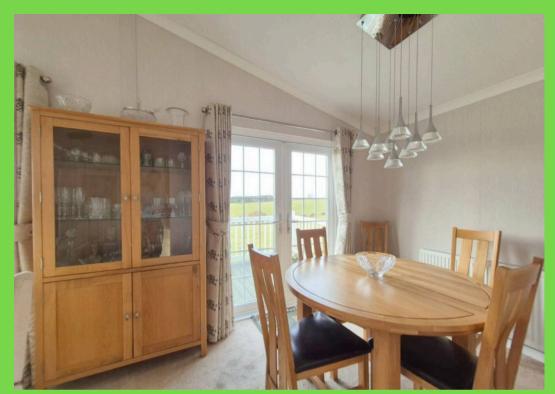

#### Entrance Hall

Kitchen

12' 2" x 7' 10" (3.71m x 2.40m)

Dining Area

11' 10" x 8' 1" (3.60m x 2.47m)

Living Room

17' 10" x 10' 8" (5.43m x 3.25m)

Bathroom