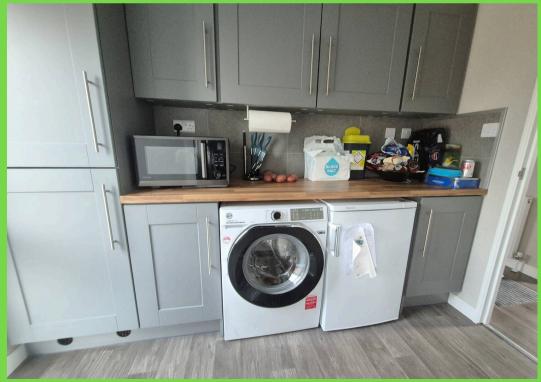

## Entrance Hall

Lounge

15' 11" × 10' 10" (4.85m × 3.30m)

Dining Area

7' 5" × 7' 7" (2.27m × 2.31m)

Kitchen

9' 3" x 8' 4" (2.83m x 2.53m)

**Utility Area** 