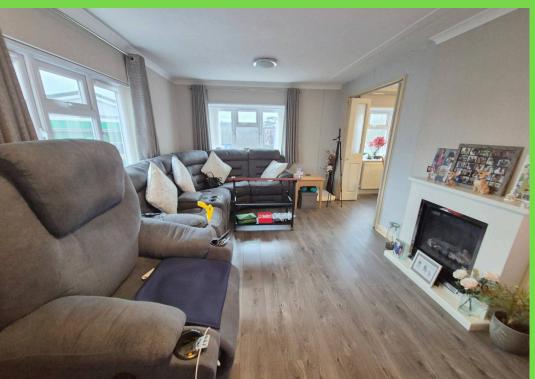

## Entrance Hall

Lounge

15' 11" × 10' 10" (4.85m × 3.30m)

Dining Area

7' 5" × 7' 7" (2.27m × 2.31m)

Kitchen

9' 3" x 8' 4" (2.83m x 2.53m)

**Utility Area** 