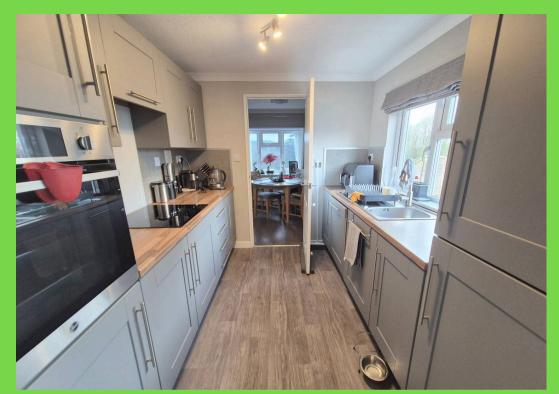

## Entrance Hall

Lounge

15' 11" × 10' 10" (4.85m × 3.30m)

Dining Area

7' 5" × 7' 7" (2.27m × 2.31m)

Kitchen

9' 3" x 8' 4" (2.83m x 2.53m)

**Utility Area** 