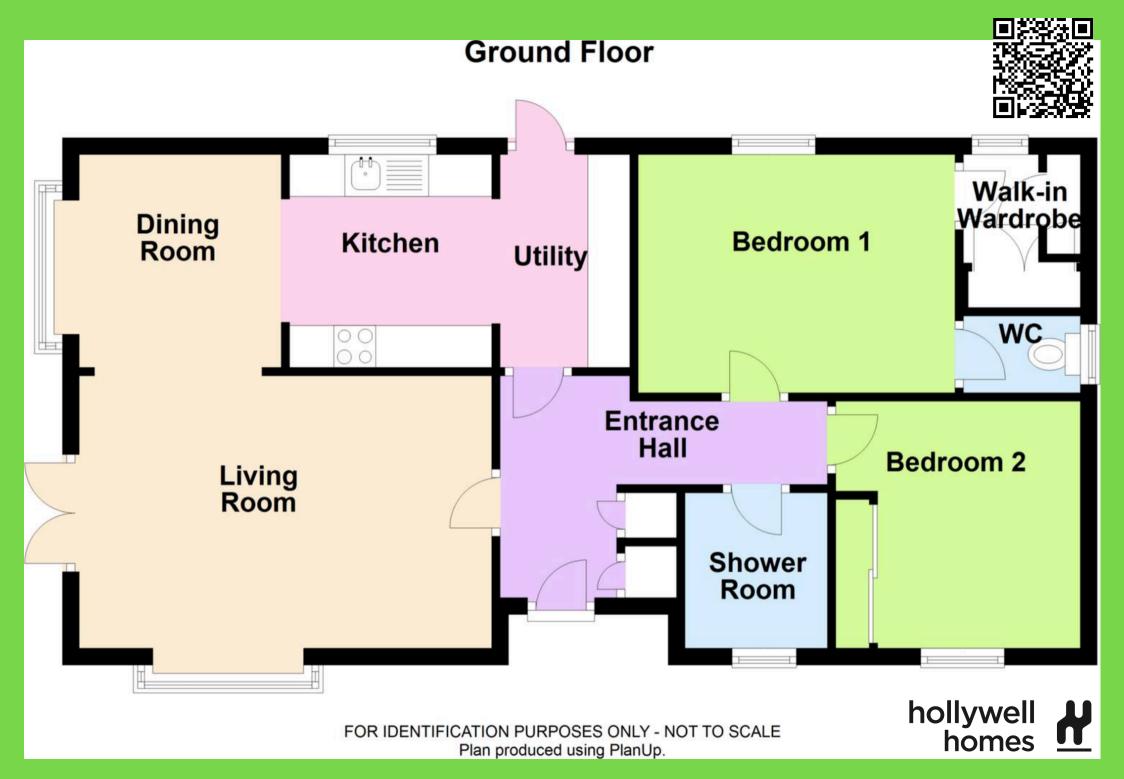

## Entrance Hall

Lounge

15' 11" × 10' 10" (4.85m × 3.30m)

Dining Area

7' 5" × 7' 7" (2.27m × 2.31m)

Kitchen

9' 3" x 8' 4" (2.83m x 2.53m)

**Utility Area** 

Family Bathroom

Bedroom 1

10' 10" x 9' 4" (3.30m x 2.84m)

Walk in Wardrobe

En-Suite

Bedroom 2

10' 8" x 9' 7" (3.26m x 2.93m)