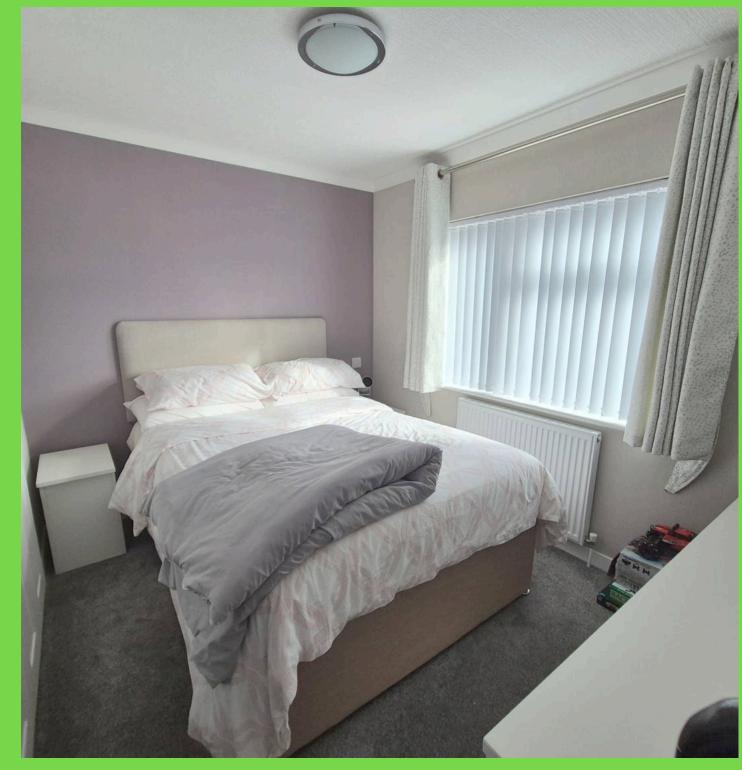

Family Bathroom

Bedroom 1

10' 10" x 9' 4" (3.30m x 2.84m)

Walk in Wardrobe

En-Suite

Bedroom 2

10' 8" x 9' 7" (3.26m x 2.93m)