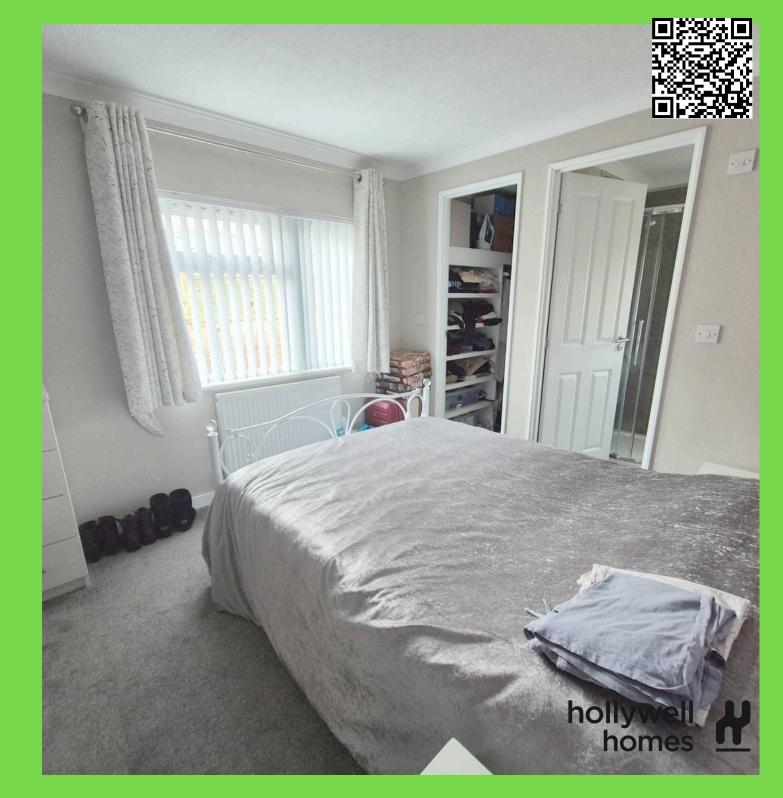

Family Bathroom

Bedroom 1

10' 10" x 9' 4" (3.30m x 2.84m)

Walk in Wardrobe

En-Suite

Bedroom 2

10' 8" x 9' 7" (3.26m x 2.93m)