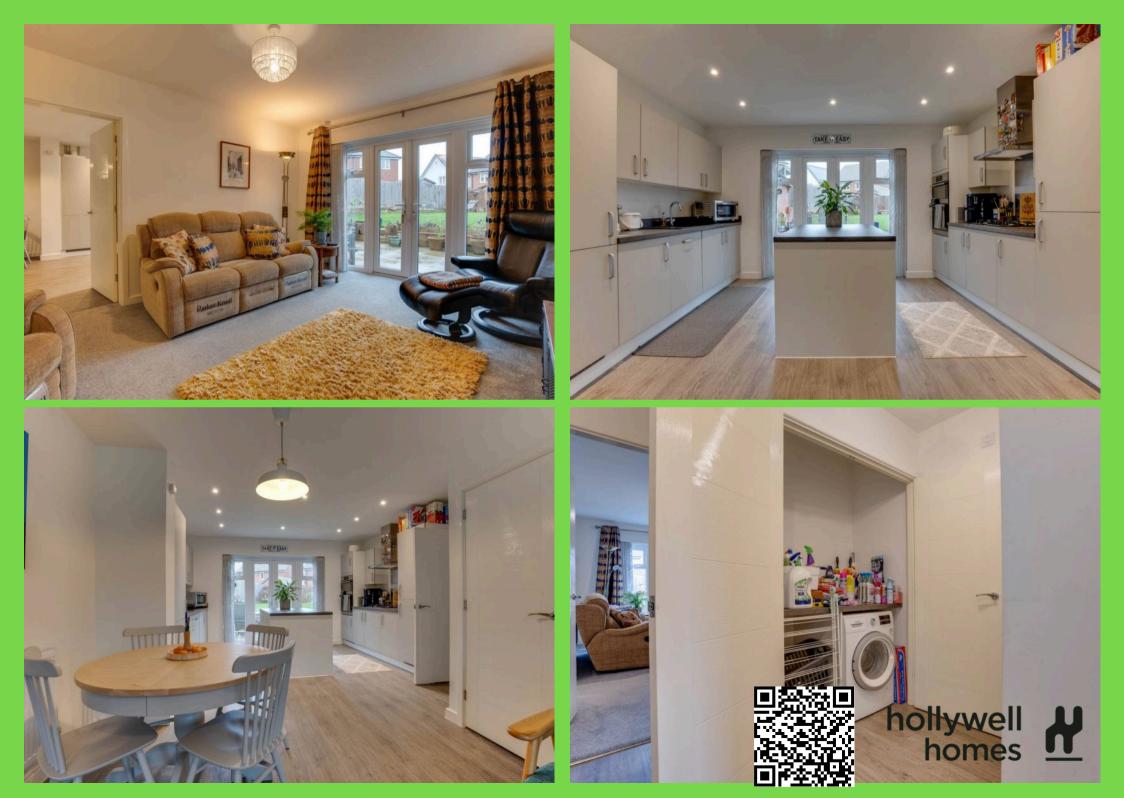

## Entrance Hall

**Downstairs WC** 

**Utility Cupboard** 

**Office** 7' 11" x 6' 11" (2.41m x 2.10m)

Lounge 15' 3" × 11' 4" (4.65m × 3.45m)

Kitchen Area 13' 11" x 12' 6" (4.24m x 3.80m)

Lounge Diner 15' 3" × 10' 2" (4.65m × 3.10m)