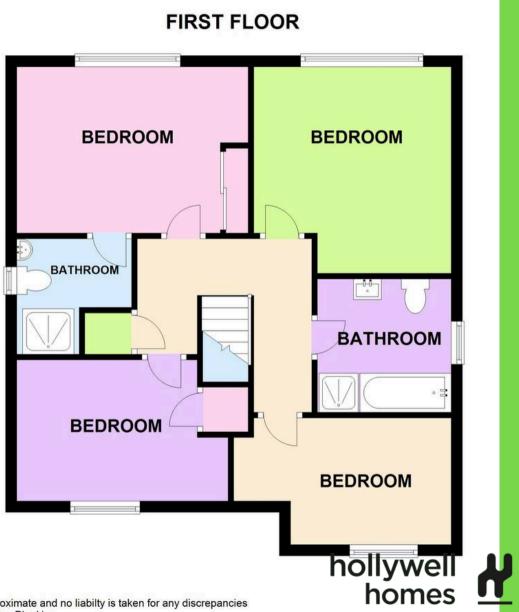

Landing Area

Bedroom 1 14' 5" × 10' 2" (4.40m × 3.10m)

En - Suite

**Bedroom 2** 12' 1" × 11' 7" (3.68m × 3.53m)

Bedroom 3 11' 9" × 11' 7" (3.58m × 3.53m)

Bedroom 4 10' 1" x 8' 10" (3.07m x 2.70m)

Family Bathroom