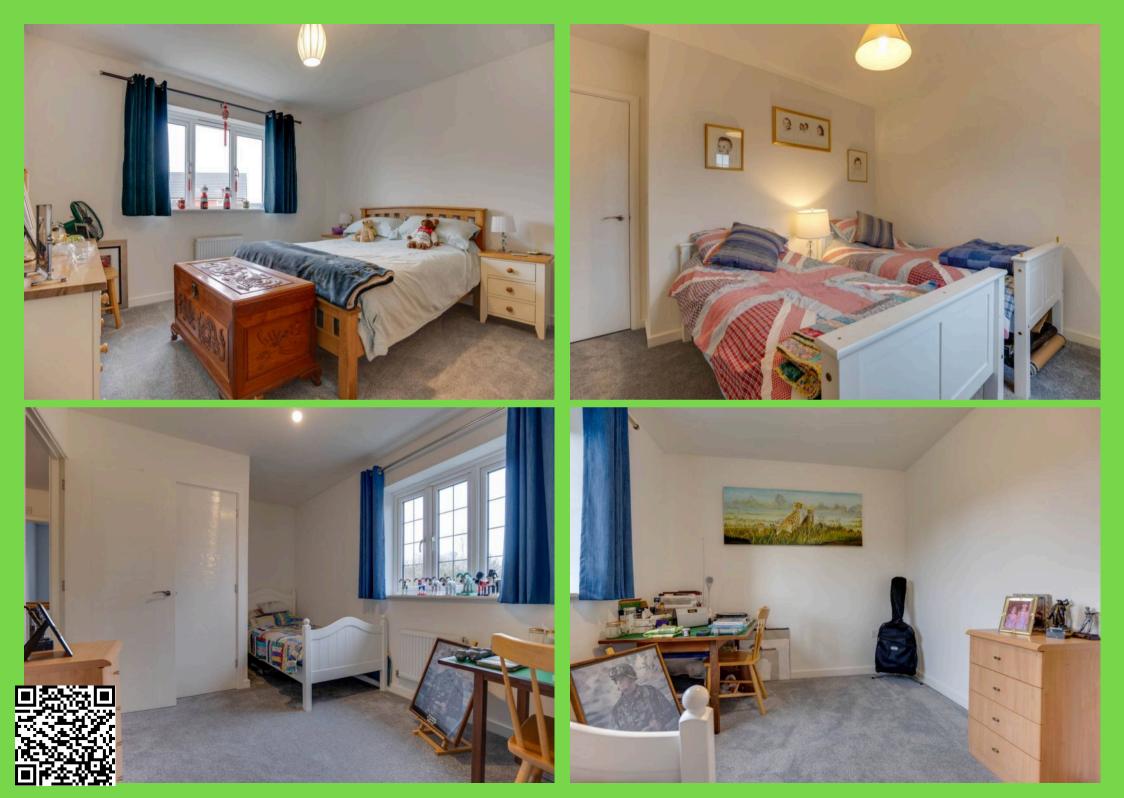

Landing Area

Bedroom 1 14' 5" × 10' 2" (4.40m × 3.10m)

En - Suite

**Bedroom 2** 12' 1" × 11' 7" (3.68m × 3.53m)

Bedroom 3 11' 9" × 11' 7" (3.58m × 3.53m)

Bedroom 4 10' 1" x 8' 10" (3.07m x 2.70m)

Family Bathroom