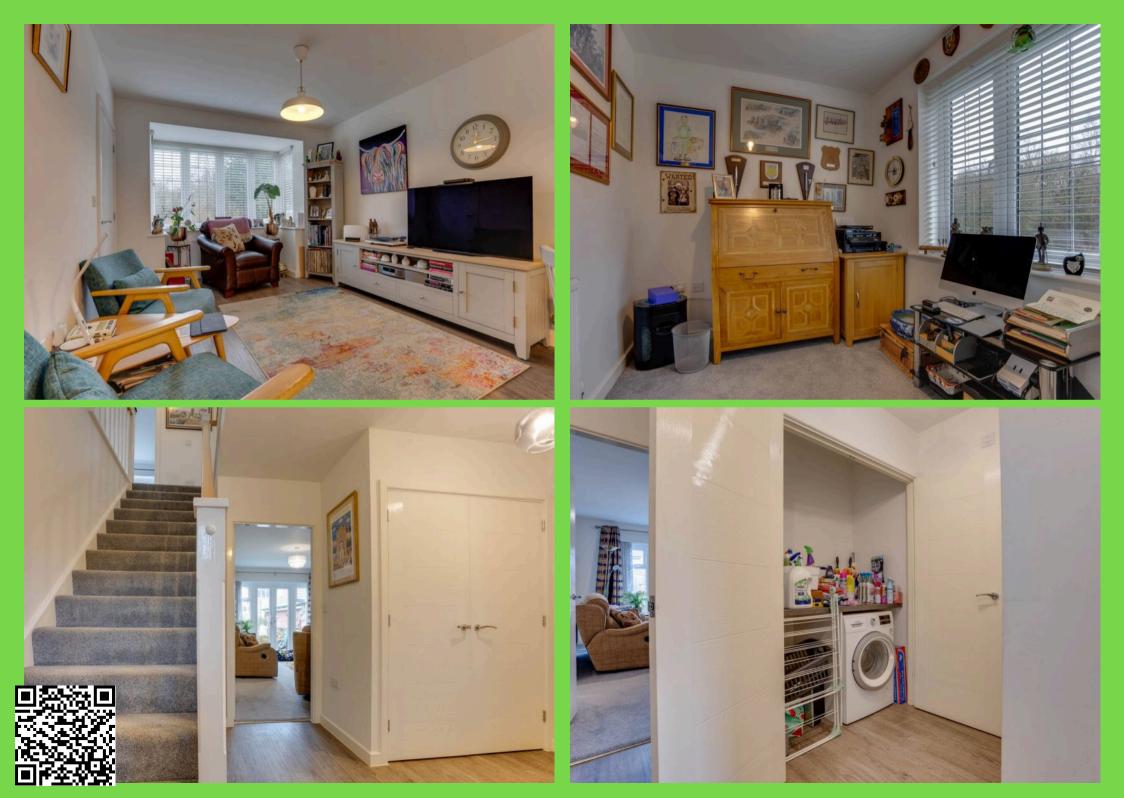

## Entrance Hall

**Downstairs WC** 

**Utility Cupboard** 

**Office** 7' 11" x 6' 11" (2.41m x 2.10m)

Lounge 15' 3" × 11' 4" (4.65m × 3.45m)

Kitchen Area 13' 11" x 12' 6" (4.24m x 3.80m)

Lounge Diner 15' 3" × 10' 2" (4.65m × 3.10m)

Landing Area

Bedroom 1 14' 5" × 10' 2" (4.40m × 3.10m)

En - Suite

**Bedroom 2** 12' 1" × 11' 7" (3.68m × 3.53m)

Bedroom 3 11' 9" × 11' 7" (3.58m × 3.53m)

Bedroom 4 10' 1" x 8' 10" (3.07m x 2.70m)

Family Bathroom