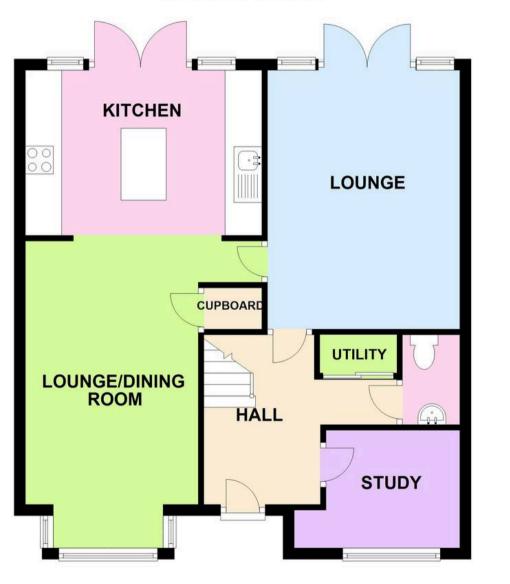

## **GROUND FLOOR**

This plan is for illustrative purposes only, its details are approximate and no liability is taken for any discrepancies Plan produced using PlanUp.

## Entrance Hall

**Downstairs WC** 

**Utility Cupboard** 

**Office** 7' 11" x 6' 11" (2.41m x 2.10m)

Lounge 15' 3" × 11' 4" (4.65m × 3.45m)

Kitchen Area 13' 11" x 12' 6" (4.24m x 3.80m)

Lounge Diner 15' 3" × 10' 2" (4.65m × 3.10m)