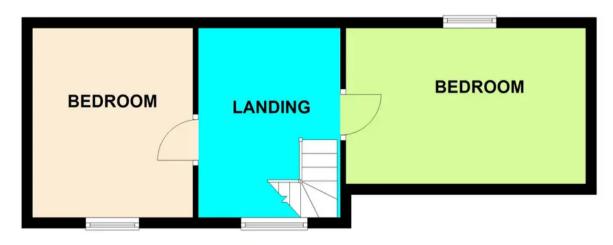

omes boasting full of character with its original features and unique layout. The property itself also is offered along side the 2.7-acre plot. The interior of the cottage showcases a cosy living space, a well-equipped kitchen, and two generously proportioned bedrooms, providing comfort and charm in equal measure. With a private driveway leading up to the property showing the property and its land in all its beauty.

This property really must be seen to be appreciated.

The property viewings are strictly via Hollywell Homes, so please contact the office today to avoid disappointment.

- 2 Bedroom Cottage
- Original Features
- Countryside Setting
- Driveway
- Unique Layout
- Two Generous Size Bedrooms
- 2.7 Acres Plot



hollywell homes









## **GROUND FLOOR**





## **FIRST FLOOR**







## Hollywell Homes

Unit 13 Canalside Office Complex, Lowesmoor Wharf - WR1 2RS

01905 948848

info@hollywellhomes.co.uk

http://www.hollywellhomes.co.uk/