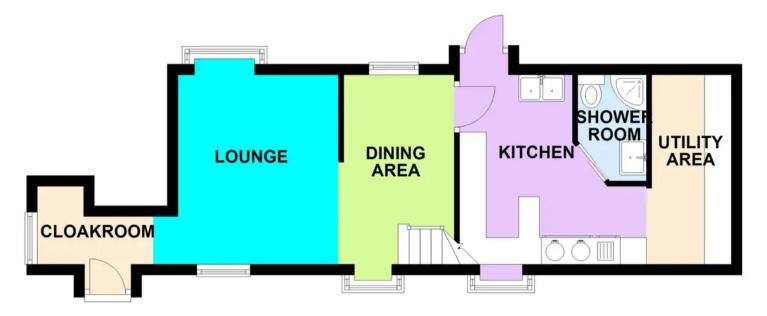

ng 2-bedroom cottage comes boasting full of character with its original features and unique layout. The property itself also is offered along side the 2.7-acre plot. The interior of the cottage showcases a cosy living space, a well-equipped kitchen, and two generously proportioned bedrooms, providing comfort and charm in equal measure. With a private driveway leading up to the property showing the property and its land in all its beauty.

This property really must be seen to be appreciated.

The property viewings are strictly via Hollywell Homes, so please contact the office today to avoid disappointment.

- 2 Bedroom Cottage
- Original Features
- Countryside Setting
- Driveway
- Unique Layout
- Two Generous Size Bedrooms
- 2.7 Acres Plot



hollywell homes









## **GROUND FLOOR**





## **FIRST FLOOR**







## Hollywell Homes

Unit 13 Canalside Office Complex, Lowesmoor Wharf - WR1 2RS

01905 948848

info@hollywellhomes.co.uk

http://www.hollywellhomes.co.uk/