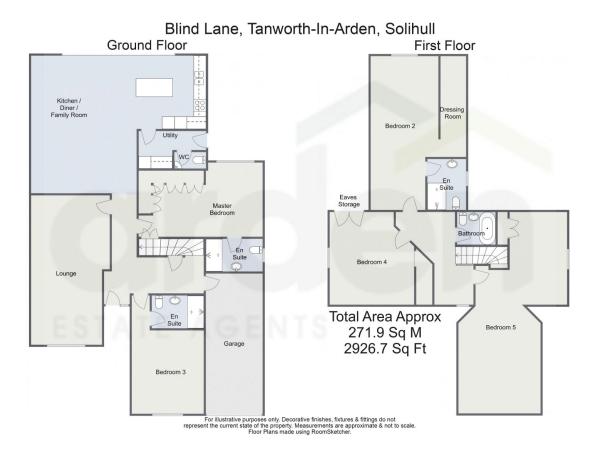

## Blind Lane, Tanworth-in-Arden, Solihull, B94 5HS

Offers Over £850,000

- Detached Recently Renovated Bungalow
- · Open Plan Kitchen / Diner / Living Area
- Sought After Location
- · Utility & Downstairs WC
- Underfloor Heating To All Of Downstairs

- Five Bedrooms & 3 En Suites & Family Bathroom
- Close To Motorway Links
- Large South Facing Garden With Patio Area & Pergola
- · Finished To A High Standard Throughout
- Closed Upward Chain

Welcome to a luxurious and spacious 5-bedroom detached dormer bungalow, a haven that seamlessly combines modern design with comfort. From the moment you step through the entrance, this residence exudes sophistication and thoughtful planning.