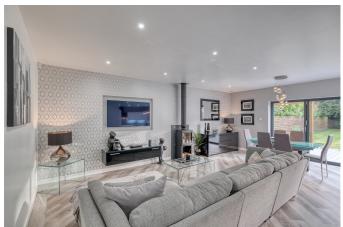

## Blind Lane, Tanworth-in-Arden, Solihull, B94 5HS

Offers Over £850,000

- Detached Recently Renovated Bungalow
- · Open Plan Kitchen / Diner / Living Area
- Sought After Location
- · Utility & Downstairs WC
- Underfloor Heating To All Of Downstairs

- Five Bedrooms & 3 En Suites & Family Bathroom
- Close To Motorway Links
- Large South Facing Garden With Patio Area & Pergola
- · Finished To A High Standard Throughout
- Closed Upward Chain

Welcome to a luxurious and spacious 5-bedroom detached dormer bungalow, a haven that seamlessly combines modern design with comfort. From the moment you step through the entrance, this residence exudes sophistication and thoughtful planning.