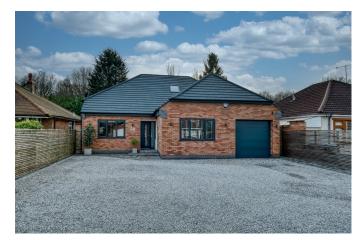

## Blind Lane, Tanworth-in-Arden, Solihull, B94 5HS

Offers Over £850,000

- Detached Recently Renovated Bungalow
- · Open Plan Kitchen / Diner / Living Area
- Sought After Location
- · Utility & Downstairs WC
- Underfloor Heating To All Of Downstairs

- Five Bedrooms & 3 En Suites & Family Bathroom
- Close To Motorway Links
- Large South Facing Garden With Patio Area & Pergola
- · Finished To A High Standard Throughout
- Closed Upward Chain

Welcome to a luxurious and spacious 5-bedroom detached dormer bungalow, a haven that seamlessly combines modern design with comfort. From the moment you step through the entrance, this residence exudes sophistication and thoughtful planning.