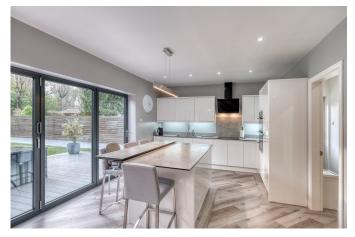

## Blind Lane, Tanworth-in-Arden, Solihull, B94 5HS

Offers Over £850,000

- Detached Recently Renovated Bungalow
- · Open Plan Kitchen / Diner / Living Area
- Sought After Location
- · Utility & Downstairs WC
- Underfloor Heating To All Of Downstairs

- Five Bedrooms & 3 En Suites & Family Bathroom
- Close To Motorway Links
- Large South Facing Garden With Patio Area & Pergola
- · Finished To A High Standard Throughout
- Closed Upward Chain

Welcome to a luxurious and spacious 5-bedroom detached dormer bungalow, a haven that seamlessly combines modern design with comfort. From the moment you step through the entrance, this residence exudes sophistication and thoughtful planning.