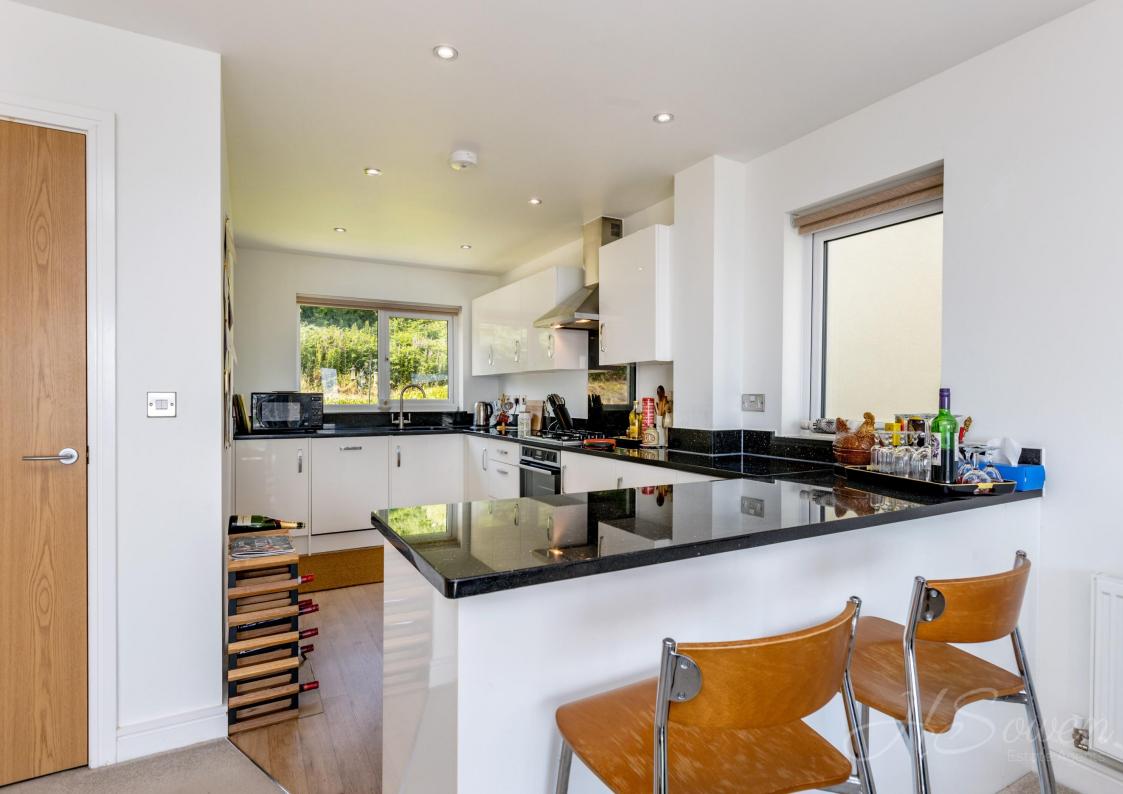

# **Open plan Kitchen & Dining room** 28' 11" x 15' 9" (8.82m x 4.81m)

Front elevation double glazed window. Fitted kitchen with wall and base units. Granite work surfaces. Fitted oven. Four ring hob with cooker hood over. Breakfast bar. Fitted dishwasher, fridge and freezer. Franke one and a half bowl Sink with ingrained drainer. Side elevation double glazed window. Under stair storage. Rear elevation double glazed bi-folding doors onto sun terrace. Wall mounted radiators. Stairs to lower ground floor.