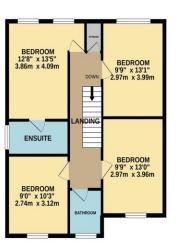

# First Floor Landing

Wall mounted radiator. Loft hatch. Airing cupboard housing water tank.

**Bedroom One** 12' 8" x 13' 5" (3.85m x 4.08m) Rear elevation double glazed windows. Wall mounted radiator.

### **En-suite**

Double shower cubicle. Tiling. Low level WC. Wash hand basin. Side elevation double glazed frosted window. Extractor fan. Heated towel rail. Shaver point.

**Bedroom Two** 9' 9" x 13' 1" (2.96m x 3.99m) Rear elevation double glazed window. Wall mounted radiator.

**Bedroom Three** 9' 9" x 13' 0" (2.97m x 3.97m) Front elevation double glazed window. Wall mounted radiator.

**Bedroom Four** 10' 3" x 9' 0" (3.12m x 2.74m) Front elevation double glazed window. Wall mounted radiator.

## **Bathroom**

Tiling. Low level WC. Wash hand basin. Wall mounted mirror. Panelled bath with shower over. Front elevation double glazed frosted window. Shaver point. Extractor fan. Heated towel rail.