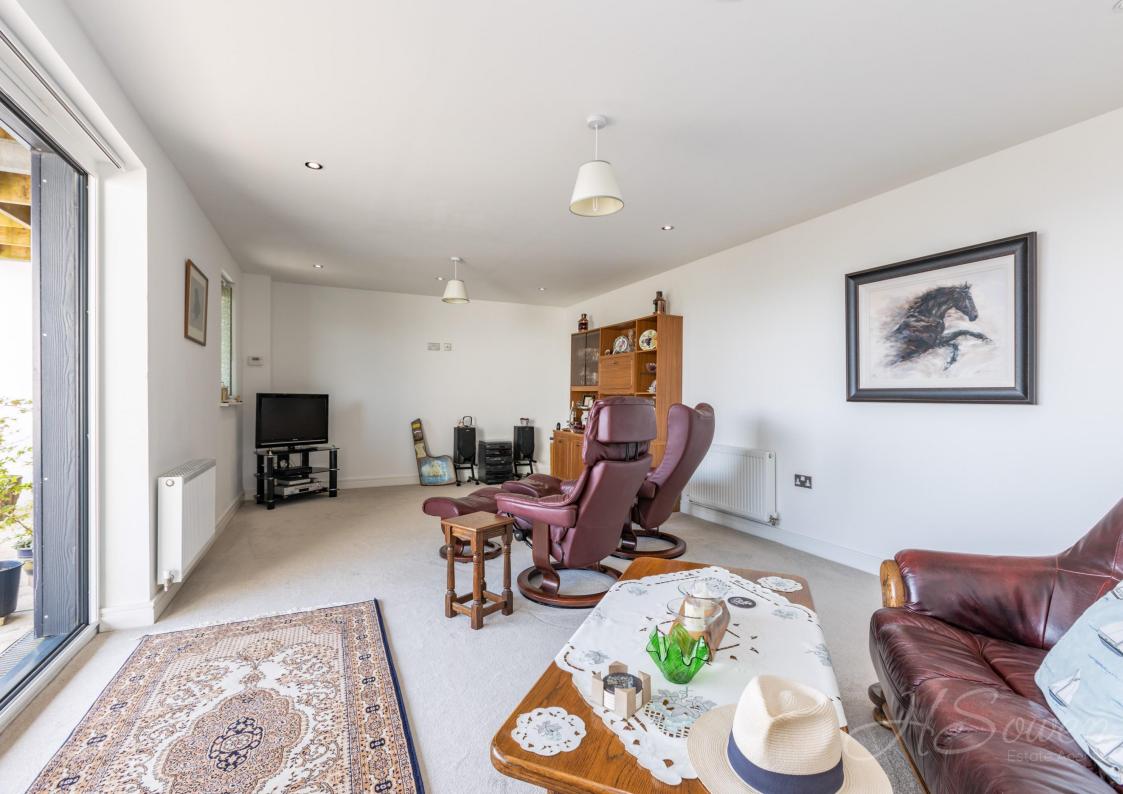

**Living Room** 22' 10" x 12' 11" (6.96m x 3.93m) Situated on the lower ground floor. Wall mounted radiators. Stairs up to first floor. Under stair storage. Rear elevation double glazed windows. Rear elevation double glazed bi-folding doors to terrace. High level power and tv point.