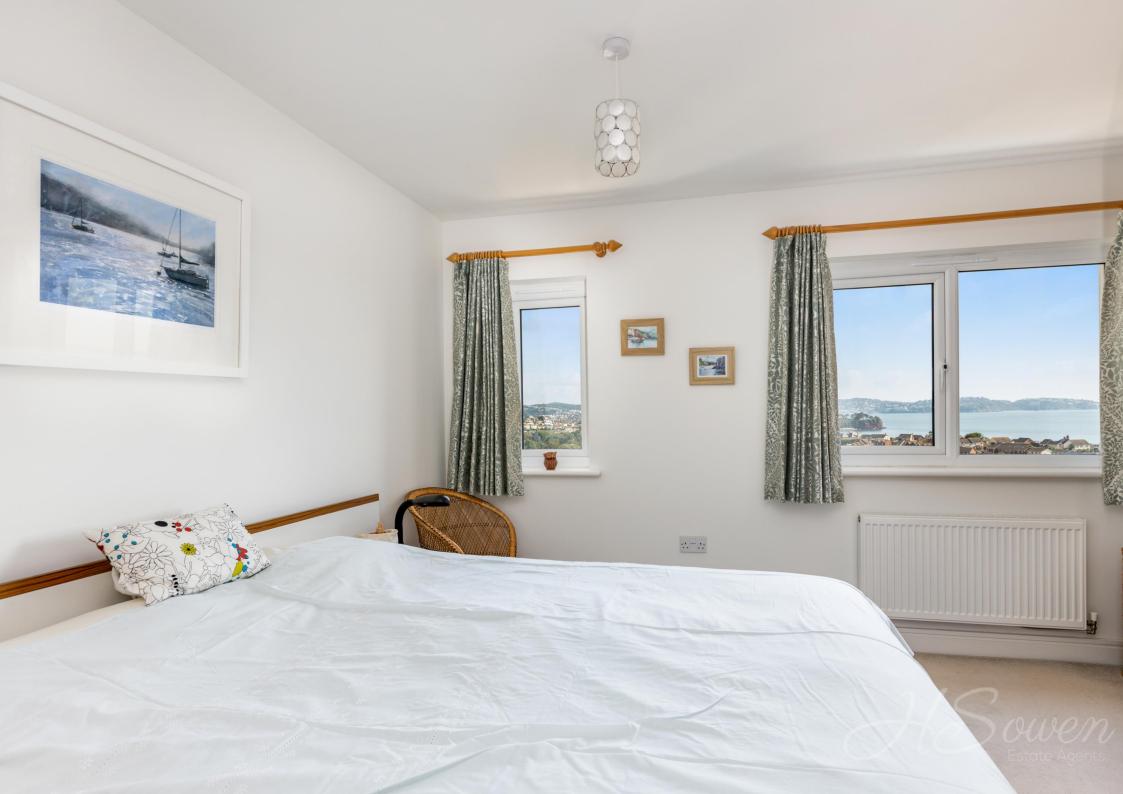

# First Floor Landing

Wall mounted radiator. Loft hatch. Airing cupboard housing water tank.

**Bedroom One** 12' 8" x 13' 5" (3.85m x 4.08m) Rear elevation double glazed windows. Wall mounted radiator.