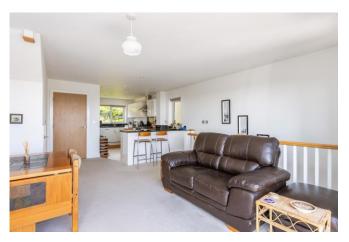

# **Open plan Kitchen & Dining room** 28' 11" x 15' 9" (8.82m x 4.81m)

Front elevation double glazed window. Fitted kitchen with wall and base units. Granite work surfaces. Fitted oven. Four ring hob with cooker hood over. Breakfast bar. Fitted dishwasher, fridge and freezer. Franke one and a half bowl Sink with ingrained drainer. Side elevation double glazed window. Under stair storage. Rear elevation double glazed bi-folding doors onto sun terrace. Wall mounted radiators. Stairs to lower ground floor.

**Living Room** 22' 10" x 12' 11" (6.96m x 3.93m) Situated on the lower ground floor. Wall mounted radiators. Stairs up to first floor. Under stair storage. Rear elevation double glazed windows. Rear elevation double glazed bi-folding doors to terrace. High level power and tv point.