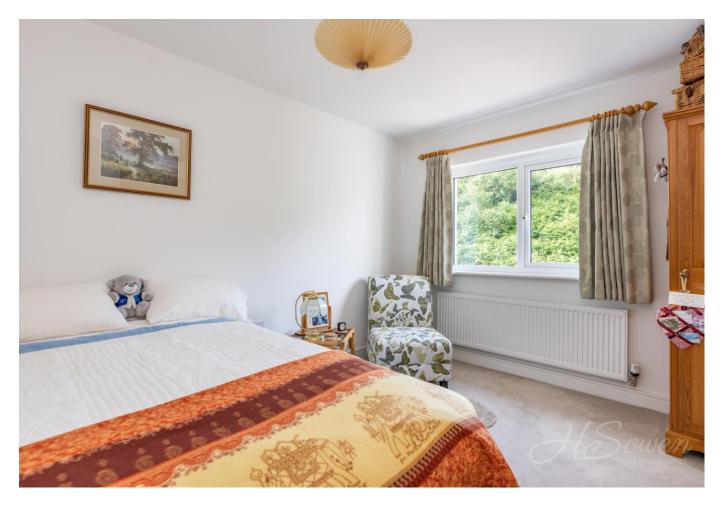

# First Floor Landing

Wall mounted radiator. Loft hatch. Airing cupboard housing water tank.

**Bedroom One** 12' 8" x 13' 5" (3.85m x 4.08m) Rear elevation double glazed windows. Wall mounted radiator.

### **En-suite**

Double shower cubicle. Tiling. Low level WC. Wash hand basin. Side elevation double glazed frosted window. Extractor fan. Heated towel rail. Shaver point.

**Bedroom Two** 9' 9" x 13' 1" (2.96m x 3.99m) Rear elevation double glazed window. Wall mounted radiator.

**Bedroom Three** 9' 9" x 13' 0" (2.97m x 3.97m) Front elevation double glazed window. Wall mounted radiator.

**Bedroom Four** 10' 3" x 9' 0" (3.12m x 2.74m) Front elevation double glazed window. Wall mounted radiator.