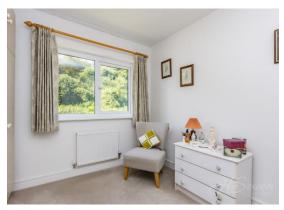

# First Floor Landing

Wall mounted radiator. Loft hatch. Airing cupboard housing water tank.

**Bedroom One** 12' 8" x 13' 5" (3.85m x 4.08m) Rear elevation double glazed windows. Wall mounted radiator.

### **En-suite**

Double shower cubicle. Tiling. Low level WC. Wash hand basin. Side elevation double glazed frosted window. Extractor fan. Heated towel rail. Shaver point.

**Bedroom Two** 9' 9" x 13' 1" (2.96m x 3.99m) Rear elevation double glazed window. Wall mounted radiator.

**Bedroom Three** 9' 9" x 13' 0" (2.97m x 3.97m) Front elevation double glazed window. Wall mounted radiator.

**Bedroom Four** 10' 3" x 9' 0" (3.12m x 2.74m) Front elevation double glazed window. Wall mounted radiator.