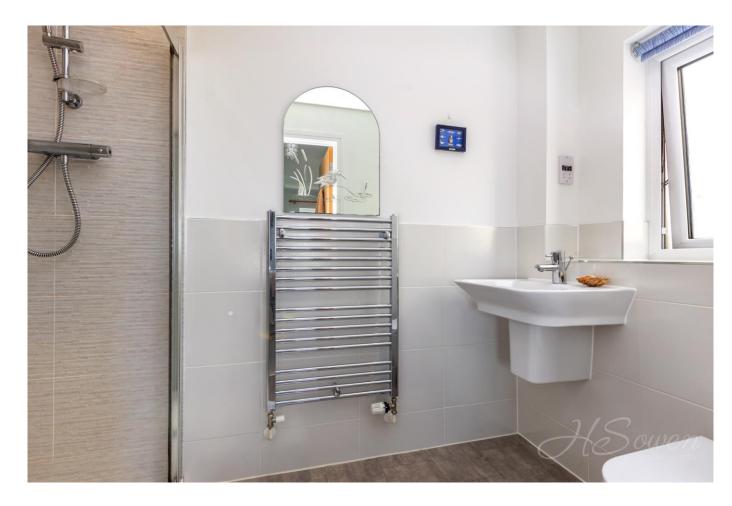

### **En-suite**

Double shower cubicle. Tiling. Low level WC. Wash hand basin. Side elevation double glazed frosted window. Extractor fan. Heated towel rail. Shaver point.

**Bedroom Two** 9' 9" x 13' 1" (2.96m x 3.99m) Rear elevation double glazed window. Wall mounted radiator.