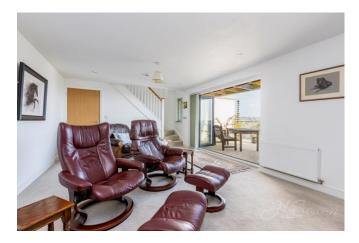

**Living Room** 22' 10" x 12' 11" (6.96m x 3.93m) Situated on the lower ground floor. Wall mounted radiators. Stairs up to first floor. Under stair storage. Rear elevation double glazed windows. Rear elevation double glazed bi-folding doors to terrace. High level power and tv point.