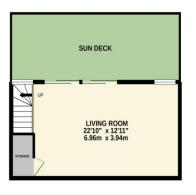

**Living Room** 22' 10" x 12' 11" (6.96m x 3.93m) Situated on the lower ground floor. Wall mounted radiators. Stairs up to first floor. Under stair storage. Rear elevation double glazed windows. Rear elevation double glazed bi-folding doors to terrace. High level power and tv point.

# General

Services:

All mains services are believed to be connected to the property.

Local Authority: Torbay Council

Council Tax:

 LOWER GROUND FLOOR
 GROUND FLOOR
 1ST FLOOR

 341 sq.ft. (31.7 sq.m.) approx.
 685 sq.ft. (63.6 sq.m.) approx.
 682 sq.ft. (63.4 sq.m.) approx.

#### TOTAL FLOOR AREA: 1708 sq.ft. (158.7 sq.m.) approx.

Whilst every attempt has been made to ensure the accuracy of the floorpian contained here, measurements of doors, unknow, comes and any other items are approximate and no responsibility is taken for any error, omission or mis-statement. This plan is for illustrative purposes only and should be used as such by any prospective purchaser. The service, systems and applicances shown have note been tested and no guarantee as to their operability or efficiency can be given.