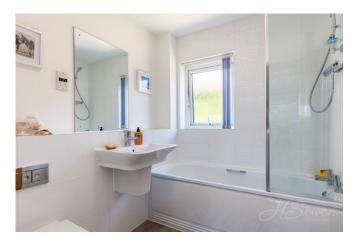

## **Bathroom**

Tiling. Low level WC. Wash hand basin. Wall mounted mirror. Panelled bath with shower over. Front elevation double glazed frosted window. Shaver point. Extractor fan. Heated towel rail.