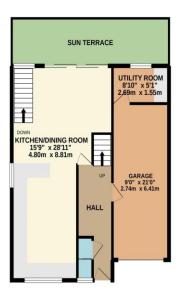

#### Cloakroom

Low level WC. Wash hand basin. Front elevation double glazed window. Wall mounted radiator.

**Integral garage** 21' 0" x 9' 0" (6.39m x 2.75m) Up and over door. Power and light. Access to utility room.

**Utility room** 5' 1" x 8' 10" (1.55m x 2.69m) Base units with work surfaces over. Sink with drainer. Rear elevation double glazed window. Wall mounted radiator. Gas fired boiler. Plumbing for washing machine. Space for tumble dryer.

# **Open plan Kitchen & Dining room** 28' 11" x 15' 9" (8.82m x 4.81m)

Front elevation double glazed window. Fitted kitchen with wall and base units. Granite work surfaces. Fitted oven. Four ring hob with cooker hood over. Breakfast bar. Fitted dishwasher, fridge and freezer. Franke one and a half bowl Sink with ingrained drainer. Side elevation double glazed window. Under stair storage. Rear elevation double glazed bi-folding doors onto sun terrace. Wall mounted radiators. Stairs to lower ground floor.