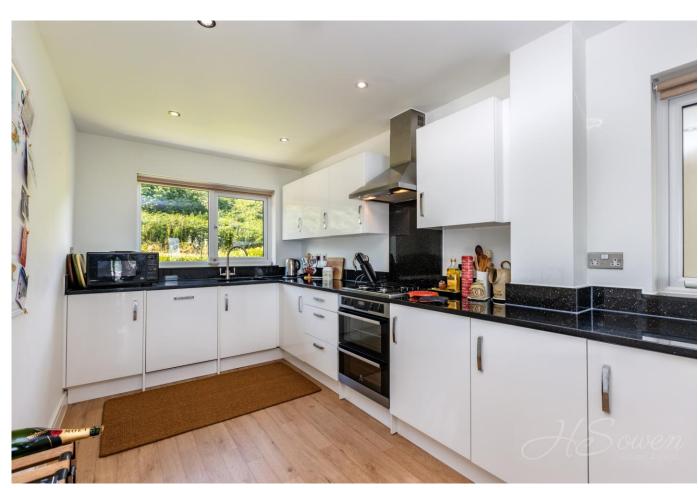

# **Open plan Kitchen & Dining room** 28' 11" x 15' 9" (8.82m x 4.81m)

Front elevation double glazed window. Fitted kitchen with wall and base units. Granite work surfaces. Fitted oven. Four ring hob with cooker hood over. Breakfast bar. Fitted dishwasher, fridge and freezer. Franke one and a half bowl Sink with ingrained drainer. Side elevation double glazed window. Under stair storage. Rear elevation double glazed bi-folding doors onto sun terrace. Wall mounted radiators. Stairs to lower ground floor.