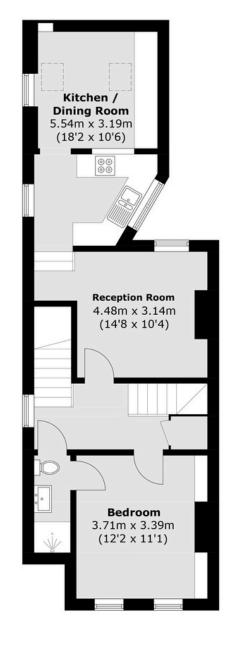

The second maisonette is accessed by the side of the property and features an open plan kitchen/dining room, a separate reception room and the main bedroom with en suite bathroom on the first floor, whilst bedroom 2, bedroom 3 and a shower room occupy the second floor.

#### Flat 6a

**Ground Floor** 

**First Floor** 

**Second Floor** 

Total area (approx.): 98.9 sq. m (1,064.4 sq. ft)

London

SW19 1RF

Land and Investments