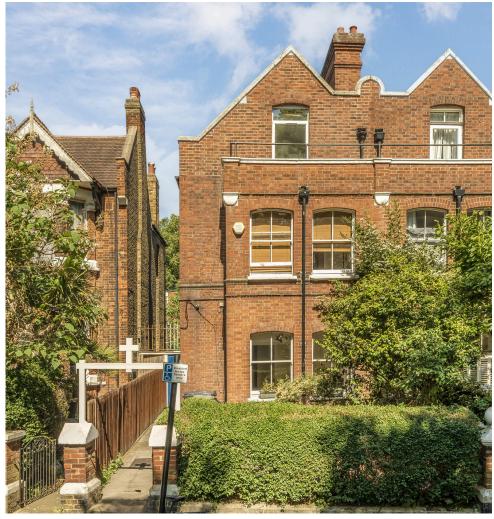

## Calais Street, SE5 £1,295,000

Dexters are delighted to introduce for sale 6 Calais Street, located within the Minet Estate Conservation Area directly opposite the popular Myatt's Fields Park. Owned by the Prayer for the Nations since 2002, the sale is for the unbroken freehold of a bright and spacious three-storey Victorian end of terrace house with a total area of circa 203.6 sq.m. (2,191 sq. ft), the property has been converted into two self-contained duplex maisonettes.

The property has the potential to be converted back into a single-family house, subject to securing the necessary planning permission.

Located within the Minet Estate Conservation Area directly opposite the popular Myatt's Fields Park.

Camberwell town centre is located within 600 metres, whilst Loughborough Junction train station is within 875 metres, served by Thameslink reaching Central London in circa 9-minutes. King's College Hospital is with 815 metres.

#### **Features**

- · Unbroken freehold
- Victorian period house
- Currently arranged as 2nos. self-contained duplex maisonettes
- Potential to convert into a family home, subject to securing necessary planning consents
- Located within the Minet Estate Conservation Area
- Directly opposite the popular Myatt's Fields Park
- 600 metres from Camberwell Town Centre
- · Available with no onward chain