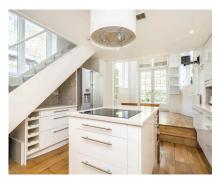

The ground floor maisonette features an open plan modern kitchen/dining room that has access to the private rear garden, a separate reception room, bedroom 2 with en suite bathroom and the family bathroom on the ground floor, the main bedroom with en suite bathroom is located on the first floor.

The second maisonette is accessed by the side of the property and features an open plan kitchen/dining room, a separate reception room and the main bedroom with en suite bathroom on the first floor, whilst bedroom 2, bedroom 3 and a shower room occupy the second floor.