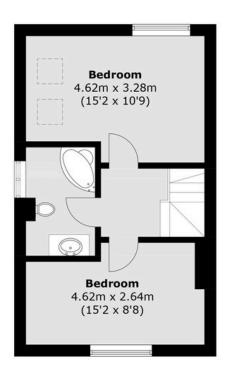

The second maisonette is accessed by the side of the property and features an open plan kitchen/dining room, a separate reception room and the main bedroom with en suite bathroom on the first floor, whilst bedroom 2, bedroom 3 and a shower room occupy the second floor.

#### Flat 6a

**Ground Floor** 

**First Floor** 

**Second Floor** 

Total area (approx.): 98.9 sq. m (1,064.4 sq. ft)

London

SW19 1RF

Land and Investments