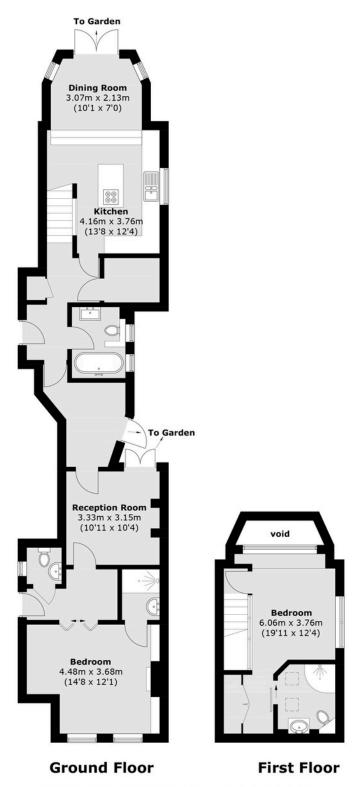

The ground floor maisonette features an open plan modern kitchen/dining room that has access to the private rear garden, a separate reception room, bedroom 2 with en suite bathroom and the family bathroom on the ground floor, the main bedroom with en suite bathroom is located on the first floor.

## Calais Street, SE5

Flat 6

Total area (approx.): 102.1 sq. m (1,099 sq. ft) (Excluding Void)

London SW19 1RF

12 The Broadway

Land and Investments