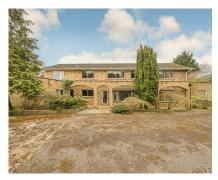

## Villa Santa Maria, KT16

£2,500,000

Located towards the end of a private road, Dexters are delighted to present for sale part of the unencumbered freehold for Villa Santa Maria. Originally constructed in the mid 1960's with further extensions built in the 1970's and 1980's, this substantial eight-bedroom detached house features a total area of circa 569 sqm (6,124 sqft) is located within a freehold plot of circa 2,025 sqm (half of an acre).

Once a grand detached family house the property would benefit from being modernised and redecorated. Within the freehold there is also a separate double-garage and workshop, a separate stable block, swimming pool and swimming pool outbuilding.