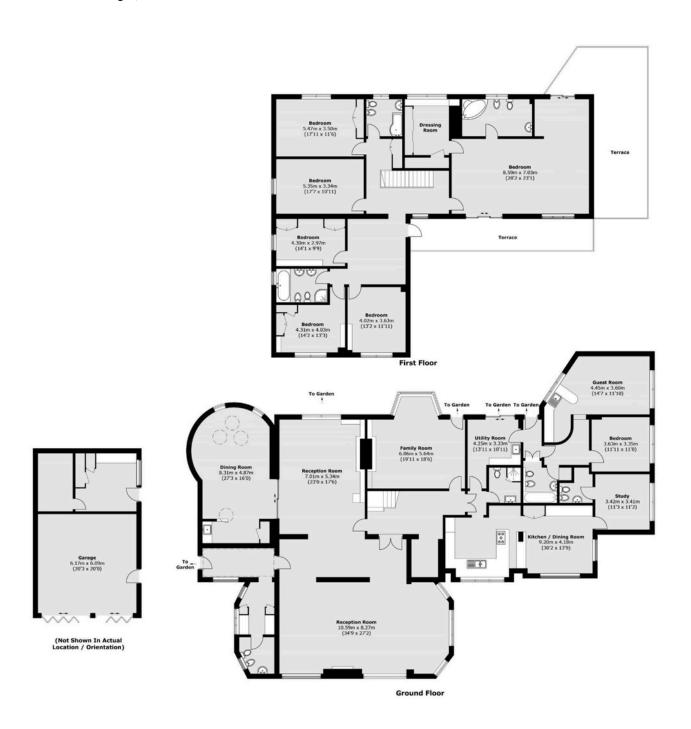

## Villa Santa Maria, KT16

£2,500,000

Located towards the end of a private road, Dexters are delighted to present for sale part of the unencumbered freehold for Villa Santa Maria. Originally constructed in the mid 1960's with further extensions built in the 1970's and 1980's, this substantial eight-bedroom detached house features a total area of circa 569 sqm (6,124 sqft) is located within a freehold plot of circa 2,025 sqm (half of an acre).

## Features

- · Residential development opportunity
- Freehold plot of circa 2,025 sqm (half of an acre)
- Detached eight-bedroom house of circa 569 sqm (6,124 sq ft)
- Potential to either refurbish & extend the existing building, or to redevelop the entire site
- · Part of the unencumbered Freehold
- · Located within a Private Road

## Villa Santa Maria, Chertsey, KT16

Total area (approx.): 569.0 sq. m (6,124.6 sq. ft) Garage (approx.): 61.6 sq. m (663.1 sq. ft) Terrace (approx.): 63.2 sq. m (680.3 sq. ft)

London

SW19 1RF

Land and Investments