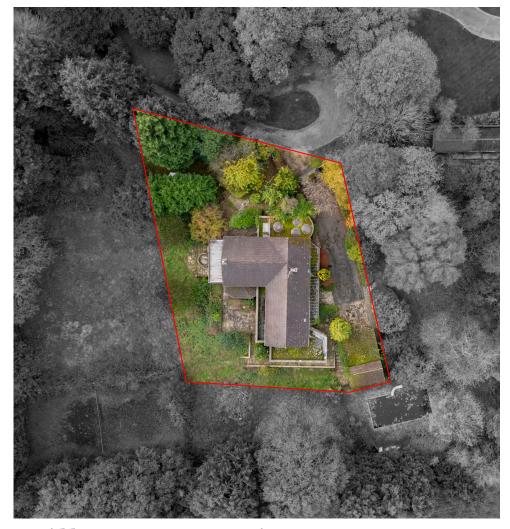

## Villa Santa Maria, KT16

£2,500,000

Located towards the end of a private road, Dexters are delighted to present for sale part of the unencumbered freehold for Villa Santa Maria. Originally constructed in the mid 1960's with further extensions built in the 1970's and 1980's, this substantial eight-bedroom detached house features a total area of circa 569 sqm (6,124 sqft) is located within a freehold plot of circa 2,025 sqm (half of an acre).

## Villa Santa Maria, Chertsey, KT16

Total area (approx.): 569.0 sq. m (6,124.6 sq. ft) Garage (approx.): 61.6 sq. m (663.1 sq. ft) Terrace (approx.): 63.2 sq. m (680.3 sq. ft)

London

SW19 1RF

Land and Investments