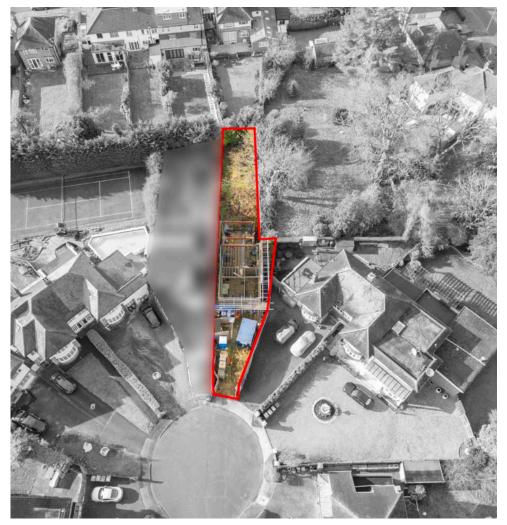

## Rydal Gardens, SW15

£625,000

Ideal for the "Self-Build" community, Dexters are delighted to present a part built residential development opportunity featuring the erection of a three-storey, five-bedroom detached house of circa 2,024 sq ft (188 sq m) with two off-street parking spaces.

## Land on the South Side of 9 Rydal Gardens, SW15

Proposed area circa 2,024 sq ft (188 sqm)

Land and Investments 12 The Broadway

London

SW19 1RF

020 8614 1216

Energy Rating:. We aim to make our particulars both accurate and reliable. However they are not guaranteed; nor do they form part of an offer or contract. If you require clarification on any points then please contact us, especially if you're traveling some distance to view. Please note that appliances and heating systems have not been tested and therefore no warranties can be given as to their good working order.