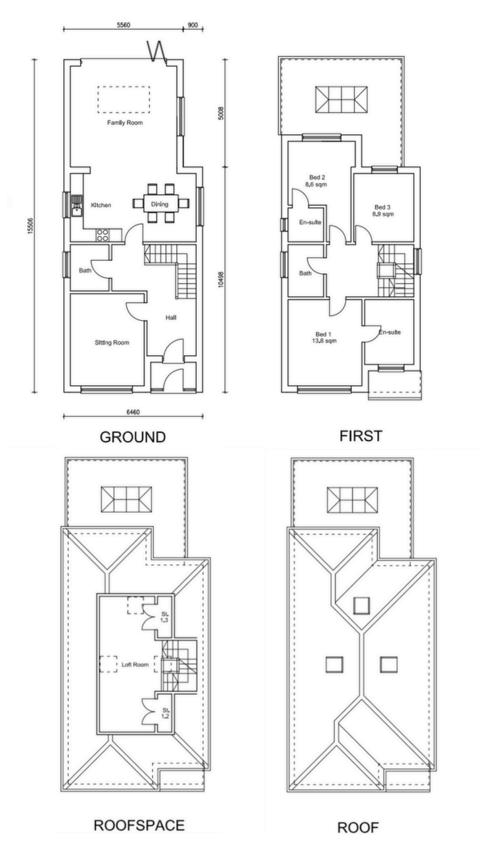

## Rydal Gardens, SW15

£625,000

Ideal for the "Self-Build" community, Dexters are delighted to present a part built residential development opportunity featuring the erection of a three-storey, five-bedroom detached house of circa 2,024 sq ft (188 sq m) with two off-street parking spaces.

The proposed detached house features an entrance hall, sitting room, open plan kitchen/dining/living room with access to the private rear garden and a WC on the ground floor. Bedroom 1 with en-suite bathroom, bedroom 2, bedroom 3 with en-suite bathroom and the family bathroom are located on the first floor with bedroom 4, bedroom 5 and a shower room occupying the second floor.