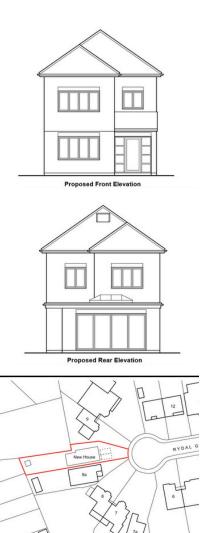

## Rydal Gardens, SW15

£625,000

Ideal for the "Self-Build" community, Dexters are delighted to present a part built residential development opportunity featuring the erection of a three-storey, five-bedroom detached house of circa 2,024 sq ft (188 sq m) with two off-street parking spaces.

The proposed detached house features an entrance hall, sitting room, open plan kitchen/dining/living room with access to the private rear garden and a WC on the ground floor. Bedroom 1 with en-suite bathroom, bedroom 2, bedroom 3 with en-suite bathroom and the family bathroom are located on the first floor with bedroom 4, bedroom 5 and a shower room occupying the second floor.

## Land on the South Side of 9 Rydal Gardens, SW15

Proposed area circa 2,024 sq ft (188 sqm)

Land and Investments 12 The Broadway

London

SW19 1RF

020 8614 1216

Energy Rating:. We aim to make our particulars both accurate and reliable. However they are not guaranteed; nor do they form part of an offer or contract. If you require clarification on any points then please contact us, especially if you're traveling some distance to view. Please note that appliances and heating systems have not been tested and therefore no warranties can be given as to their good working order.