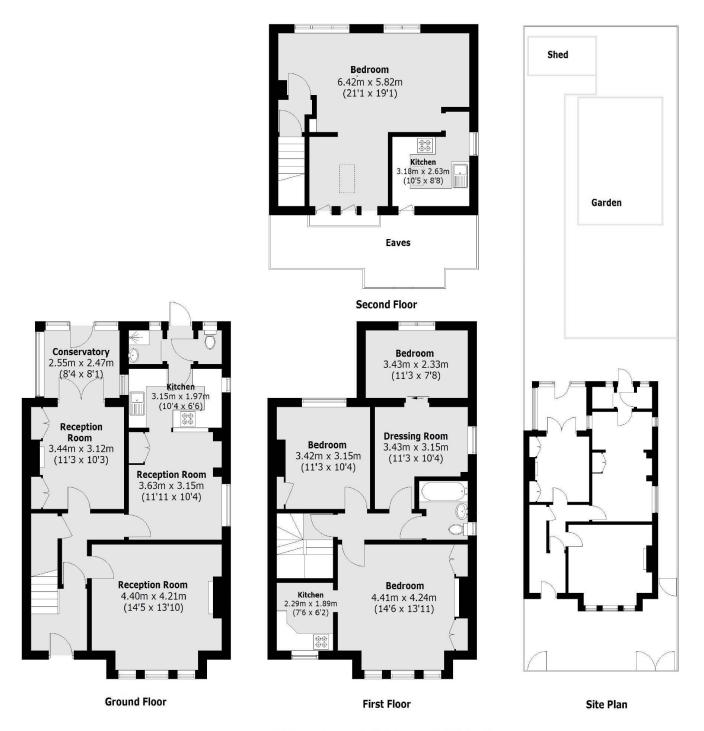

## Clock House Road, BR3 £799,950

Conveniently located within 205 metres of Clock House town centre, Dexters are delighted to introduce for sale this four-bedroom Victorian semi-detached house.

Owned by the same family for over fifty-years the property features a bay fronted living room, dining room leading to the conservatory, kitchen/breakfast room, WC and shower room on the ground floor. Bedroom 1 with dressing room, bedroom 2 and bedroom 3 with the family bathroom occupy the first floor whilst the loft room features bedroom 4 with a snug room and separate kitchen.

## Clock House Road, Beckenham, BR3

Total area (approx.): 173.0 sq. m (1,862 Sq. ft) (Excluding Eaves)

London

Land and Investments

12 The Broadway