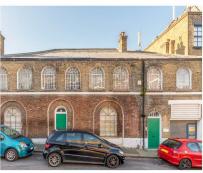

### Woodrow, SE18

£2,500,000

Situated with the Royal borough of Greenwich, Dexters in partnership with Conran Estates are delighted to introduce the former site of the Slazenger's tennis ball production factory. Located in Woolwich SE18, this Edwardian building has the potential to extend and convert creating luxury industrial style apartments, subject to securing the necessary planning consents.

Occupying a plot of circa 3,608 sqft (335.2sqm), Slazenger and Son took over the factory in 1896 manufacturing their famous tennis balls which were exclusively used at the Wimbledon Tennis Championships from 1902. Slazenger vacated the building in the 1940's and after further uses it was finally converted into a single-family home in circa 1998.