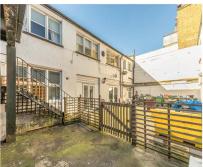

Occupying a plot of circa 3,608 sqft (335.2sqm), Slazenger and Son took over the factory in 1896 manufacturing their famous tennis balls which were exclusively used at the Wimbledon Tennis Championships from 1902. Slazenger vacated the building in the 1940's and after further uses it was finally converted into a single-family home in circa 1998.