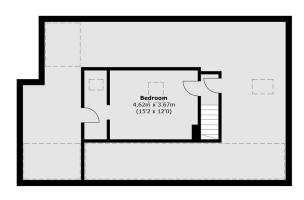

#### **Second Floor**

Ground Floor First Floor

Total area (approx.): 555.4 sq. m (5,978.3 sq. ft) Outside WC (approx.): 4.7 sq. m (50.6 sq. ft) Balcony area (approx.): 22.8 sq. m (245.4 sq. ft)

Energy Rating:. We aim to make our particulars both accurate and reliable. However they are not guaranteed; nor do they form part of an offer or contract. If you require clarification on any points then please contact us, especially if you're traveling some distance to view. Please note that appliances and heating systems have not been tested and therefore no warranties can be given as to their good working order.