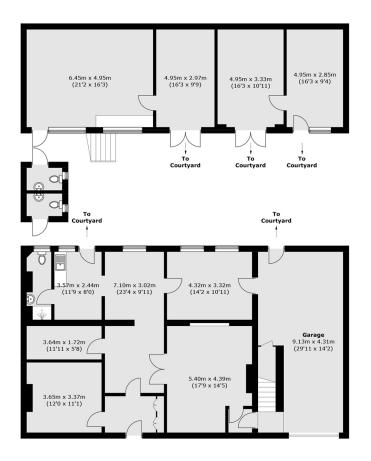

#### **Second Floor**

Ground Floor First Floor

Total area (approx.): 555.4 sq. m (5,978.3 sq. ft) Outside WC (approx.): 4.7 sq. m (50.6 sq. ft) Balcony area (approx.): 22.8 sq. m (245.4 sq. ft)

Energy Rating:. We aim to make our particulars both accurate and reliable. However they are not guaranteed; nor do they form part of an offer or contract. If you require clarification on any points then please contact us, especially if you're traveling some distance to view. Please note that appliances and heating systems have not been tested and therefore no warranties can be given as to their good working order.