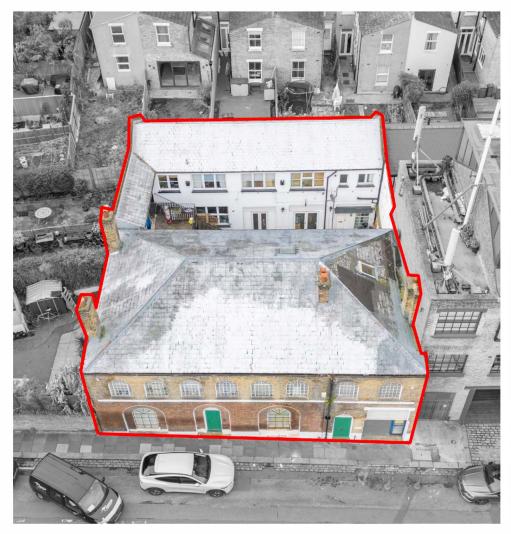

### Woodrow, SE18

£2,500,000

Situated with the Royal borough of Greenwich, Dexters in partnership with Conran Estates are delighted to introduce the former site of the Slazenger's tennis ball production factory. Located in Woolwich SE18, this Edwardian building has the potential to extend and convert creating luxury industrial style apartments, subject to securing the necessary planning consents.

Occupying a plot of circa 3,608 sqft (335.2sqm), Slazenger and Son took over the factory in 1896 manufacturing their famous tennis balls which were exclusively used at the Wimbledon Tennis Championships from 1902. Slazenger vacated the building in the 1940's and after further uses it was finally converted into a single-family home in circa 1998.

The building is listed under the Royal Greenwich Local Heritage List and is located within the Woolwich Common conservation area.

The adjoining property namely, 65 Woodrow, was purchased by London Green in 2016 and has been extended and converted creating 23nos. luxury flats.