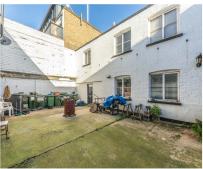

Occupying a plot of circa 3,608 sqft (335.2sqm), Slazenger and Son took over the factory in 1896 manufacturing their famous tennis balls which were exclusively used at the Wimbledon Tennis Championships from 1902. Slazenger vacated the building in the 1940's and after further uses it was finally converted into a single-family home in circa 1998.