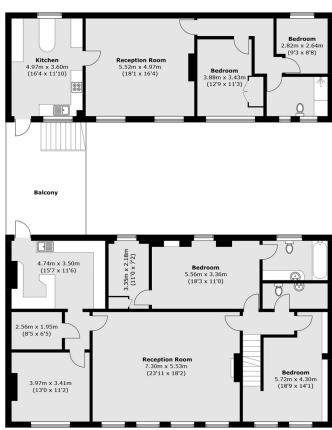

#### **Second Floor**

Ground Floor First Floor

Total area (approx.): 555.4 sq. m (5,978.3 sq. ft) Outside WC (approx.): 4.7 sq. m (50.6 sq. ft) Balcony area (approx.): 22.8 sq. m (245.4 sq. ft)

Energy Rating:. We aim to make our particulars both accurate and reliable. However they are not guaranteed; nor do they form part of an offer or contract. If you require clarification on any points then please contact us, especially if you're traveling some distance to view. Please note that appliances and heating systems have not been tested and therefore no warranties can be given as to their good working order.