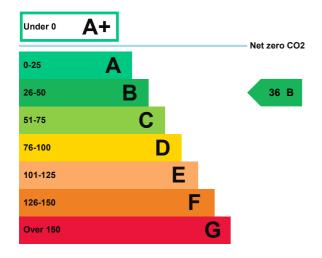

### **Energy rating and score**

This property's energy rating is B.

Properties get a rating from A+ (best) to G (worst) and a score.

The better the rating and score, the lower your property's carbon emissions are likely to be.