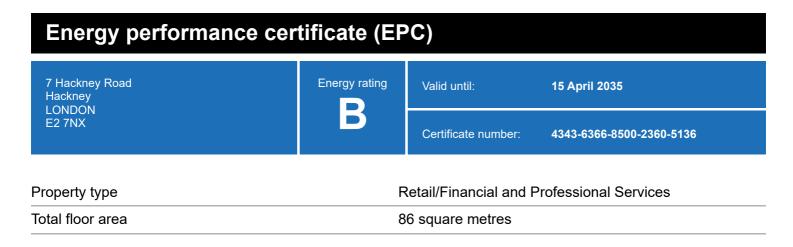

### **Energy rating and score**

This property's energy rating is B.

Properties get a rating from A+ (best) to G (worst) and a score.

The better the rating and score, the lower your property's carbon emissions are likely to be.