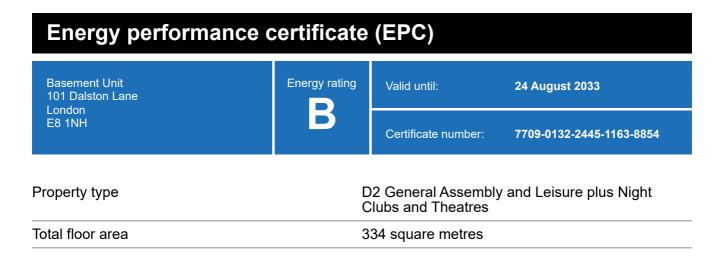

### **Energy rating and score**

This property's energy rating is B.

Properties get a rating from A+ (best) to G (worst) and a score.

The better the rating and score, the lower your property's carbon emissions are likely to be.

## Breakdown of this property's energy performance

| Main heating fuel                          | Grid Supplied Electricity |
|--------------------------------------------|---------------------------|
| Building environment                       | Air Conditioning          |
| Assessment level                           | 4                         |
| Building emission rate (kgCO2/m2 per year) | 66.23                     |
| Primary energy use (kWh/m2 per year)       | 392                       |