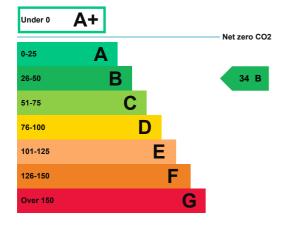

### **Energy rating and score**

This property's energy rating is B.

Properties get a rating from A+ (best) to G (worst) and a score.

The better the rating and score, the lower your property's carbon emissions are likely to be.