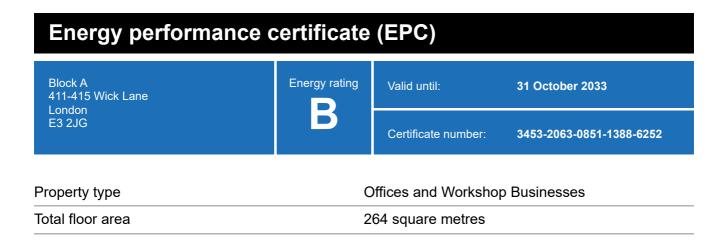

### **Energy rating and score**

This property's energy rating is B.

Properties get a rating from A+ (best) to G (worst) and a score.

The better the rating and score, the lower your property's carbon emissions are likely to be.