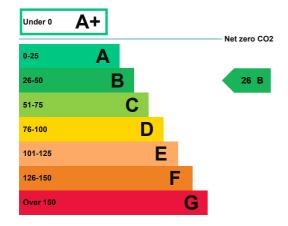

# How this property compares to others

Properties similar to this one could have ratings: