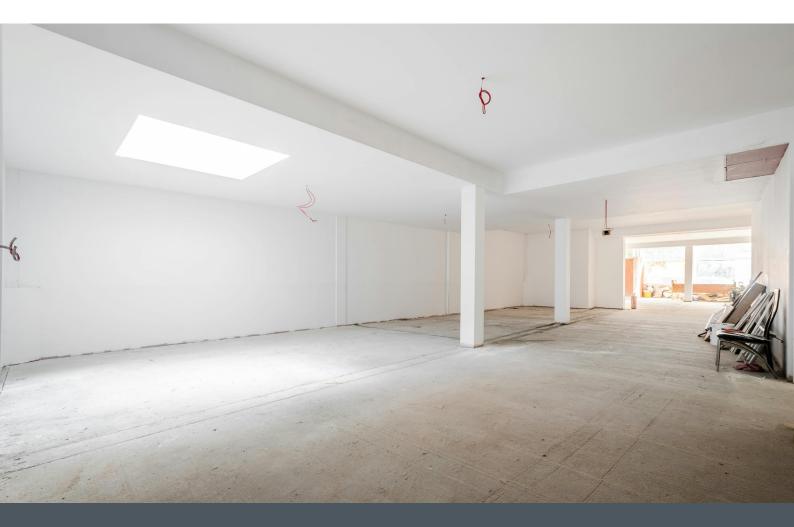

## **Ground Floor**

201-203 Hackney Road, Shoreditch, London, E2 8JL

Open Plan Ground Floor 2,514 sq. ft. For Sale/To Let in Hackney, E2.

2,514 sq ft

(233.56 sq m)

- Self-Contained
- Prime Location
- Ideal for Gym, Restaurant,
   Wine Cellar or Theater
- 5 mins walk from Shoreditch High Street
- Over 3m Ceiling Height
- Available now
- Shell & Core Condition
- Virtual Freehold

#### Description

Situated prominently on Hackney Road, this expansive commercial property, now known as Stonemakers Yard following recent redevelopment, offers a generous 2,514 sq ft of basement space. Boasting ceilings exceeding 3 meters in height, its open-plan design lends itself well to a multitude of purposes, whether retail or office. Additionally, the provision for a complete extraction and air conditioning system makes it an ideal venue for a restaurant, café, bar, or gym.