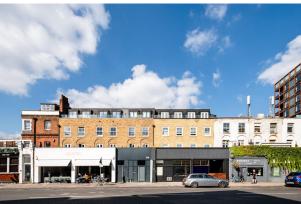

#### Description

Situated prominently on Hackney Road, this expansive commercial property, now known as Stonemakers Yard following recent redevelopment, offers a generous 2,514 sq ft of basement space. Boasting ceilings exceeding 3 meters in height, its open-plan design lends itself well to a multitude of purposes, whether retail or office. Additionally, the provision for a complete extraction and air conditioning system makes it an ideal venue for a restaurant, café, bar, or gym.

#### Location

Nestled near Columbia Road, this unit sits at the cusp of the City Fringe, offering superb accessibility by foot, bike, or public transit to both the lively local community and central London. Enveloped by an array of independent establishments, from shops to eateries, and set amidst the vibrant markets of East London, this commercial space thrives within a bustling business hub.