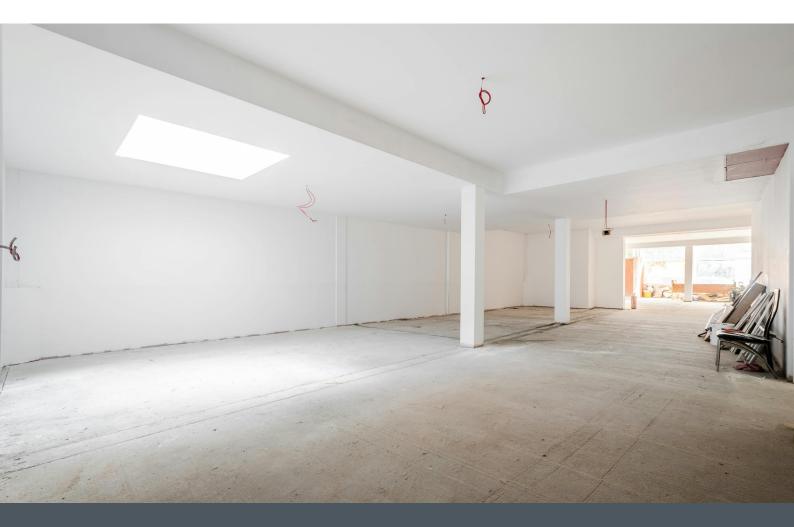

# **Ground Floor**

201-203 Hackney Road, Shoreditch, London, E2 8JL

Open Plan Ground Floor 2,514 sq. ft. For Sale/To Let in Hackney, E2.

2,514 sq ft

(233.56 sq m)

- Self-Contained
- Prime Location
- Ideal for Gym, Restaurant,
   Wine Cellar or Theater
- 5 mins walk from Shoreditch High Street
- Over 3m Ceiling Height
- Available now
- Shell & Core Condition
- Virtual Freehold

#### Description

Situated prominently on Hackney Road, this expansive commercial property, now known as Stonemakers Yard following recent redevelopment, offers a generous 2,514 sq ft of basement space. Boasting ceilings exceeding 3 meters in height, its open-plan design lends itself well to a multitude of purposes, whether retail or office.

Additionally, the provision for a complete extraction and air conditioning system makes it an ideal venue for a restaurant, café, bar, or gym.