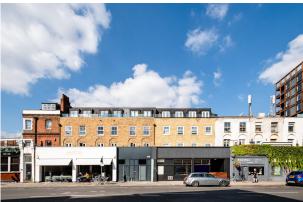

# **Ground Floor**

201-203 Hackney Road, Shoreditch, London, E2 8JL

Open Plan Ground Floor 2,514 sq. ft. For Sale/To Let in Hackney, E2.

2,514 sq ft

(233.56 sq m)

- Self-Contained
- Prime Location
- Ideal for Gym, Restaurant,
   Wine Cellar or Theater
- 5 mins walk from Shoreditch High Street
- Over 3m Ceiling Height
- Available now
- Shell & Core Condition
- Virtual Freehold

#### Description

Situated prominently on Hackney Road, this expansive commercial property, now known as Stonemakers Yard following recent redevelopment, offers a generous 2,514 sq ft of basement space. Boasting ceilings exceeding 3 meters in height, its open-plan design lends itself well to a multitude of purposes, whether retail or office.