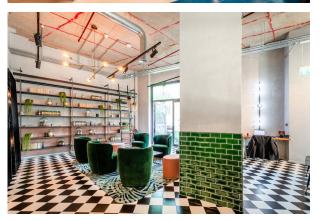

#### Description

Currently used as the marketing suite for the development, the premises is fitted out to a very high standard and is suitable for a variety of uses. The space has a light and airy ambience and features an extensive fully glazed return frontage and ceiling height in excess of four meters. The contemporary fixtures and fittings embody cutting-edge industrial chic, with floors in striking monochrome tiling and engineered wood, metro-tiled feature walls, a concrete ceiling with exposed ducting and smart black spotlights. The unit has a meeting room, kitchen facilities, and a disabled WC. There's also a fresh air ventilation system throughout. This is the only commercial premises available within the development, which was completed in 2020 and contains 175 apartments. It has entrances on both Nile Street and Jasper Walk and can be split into two separate units if required.