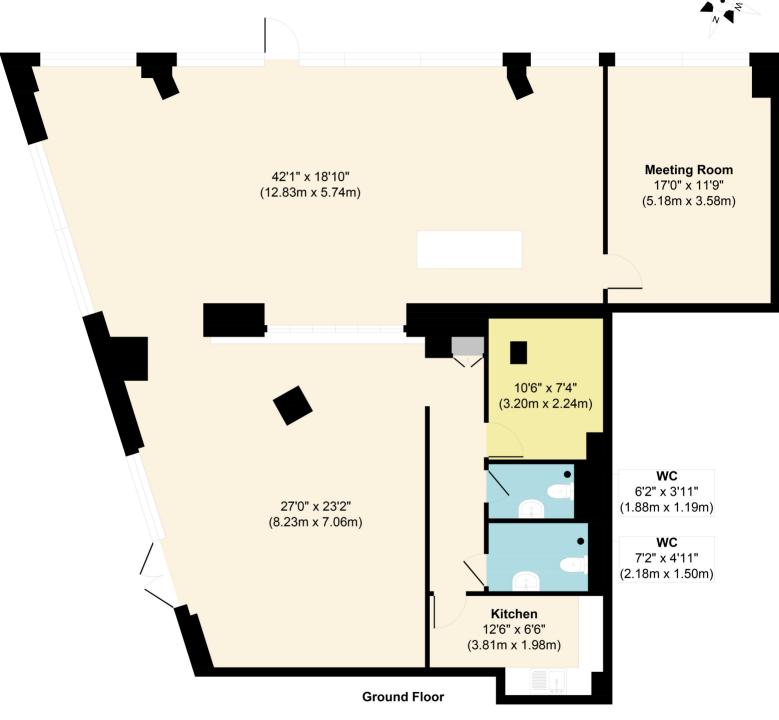

#### Accommodation

The accommodation comprises the following areas:

| Name   | sq ft | sq m   | Rent              | Rates<br>Payable     | Total month | Total year |
|--------|-------|--------|-------------------|----------------------|-------------|------------|
| Ground | 1,753 | 162.86 | £55,000<br>/annum | £21,831.25<br>/annum | £6,402.60   | £76,831.25 |
| Total  | 1,753 | 162.86 |                   |                      | £6,402.60   | £76,831.25 |

### **George Sarantis** 020 7613 4044 | 0731 1077 549 george@fyfemcdade.com

Approx. Gross Internal Floor Area 1753 sq. ft / 162.85 sq. m
Floor plan measurements are approximate and are for illustrative purposes only. While we do not doubt the floor plan accuracy