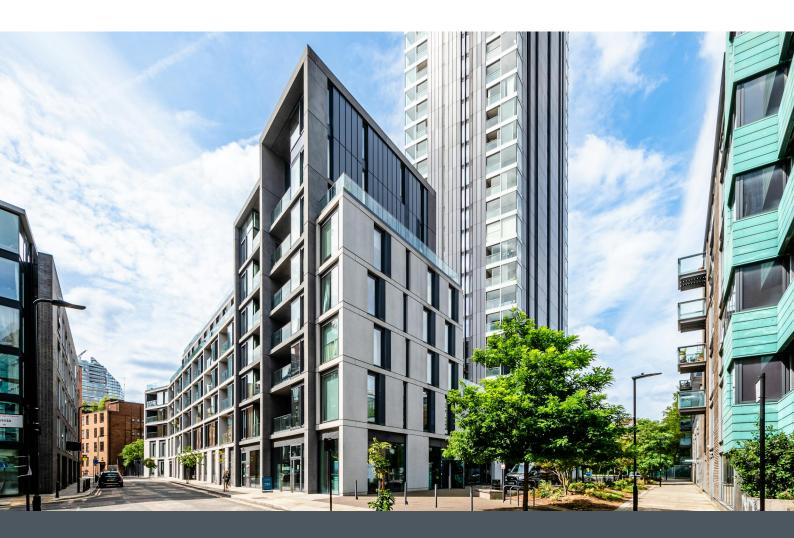

# **Unit 1 The Makers Building**

1 Jasper Walk, Hoxton, London, N17JS

A Self-Contained Ground Floor Class E premises situated within a landmark Hoxton development.

1,753 sq ft

(162.86 sq m)

- Extensive Return Frontage
- 7 minutes Walk to Old Street
   Tube Station
- Ceiling Height Over 4 Meters
- Meeting Room, Kitchen & WC's
- Fully Fitted
- Air Ventilation System

## Unit 1 The Makers Building, 1 Jasper Walk, Hoxton, London, N1 7JS

#### Location

This stunning ground floor class E commercial unit is in The Makers building, a landmark development in Hoxton. Located in a prominent corner position on Nile Street in the City Fringe, this Tech City unit is less than a mile from the City and just a seven minute walk from Old Street tube station.