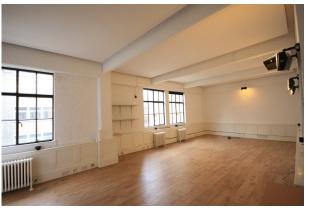

#### Description

An attractive second floor office in a Shoreditch warehouse conversion adjacent to Hoxton Square. Predominantly open plan but with scope to create a meeting room at one end of the unit. The space benefits from excellent natural light and a clean, modern feel.