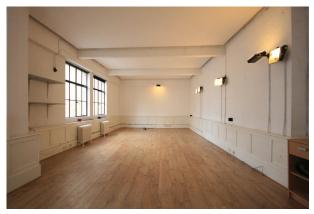

#### Description

An attractive second floor office in a Shoreditch warehouse conversion adjacent to Hoxton Square. Predominantly open plan but with scope to create a meeting room at one end of the unit. The space benefits from excellent natural light and a clean, modern feel.