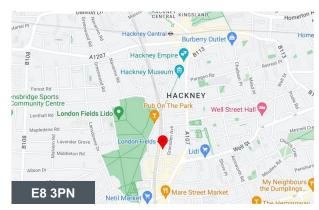

#### Location

The warehouse is located in an ideal spot between London Fields and Mare Street amidst a thriving neighbourhood where co-working spaces and small businesses sit alongside new residential developments. It is a perfect example of an inner London micro-community with excellent transport links, green spaces and numerous amenities. The location is popular with artisans and entrepreneurs as well as being a leisure and entertainment destination.

London Fields station offers fast journeys to the City (9 minutes) which is also just a 20 minute cycle ride away.