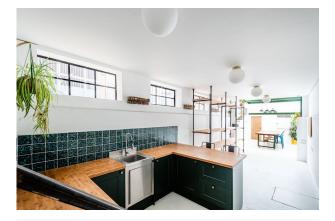

#### Description

This 700 sq ft Class E commercial space on the lower ground floor of a unique late Victorian warehouse is directly opposite London Fields station. This handsome brick building has been sympathetically refurbished to a very high standard by Use Architects to provide a mix of commercial and residential units. The space features a large skylight to create a bright working environment.