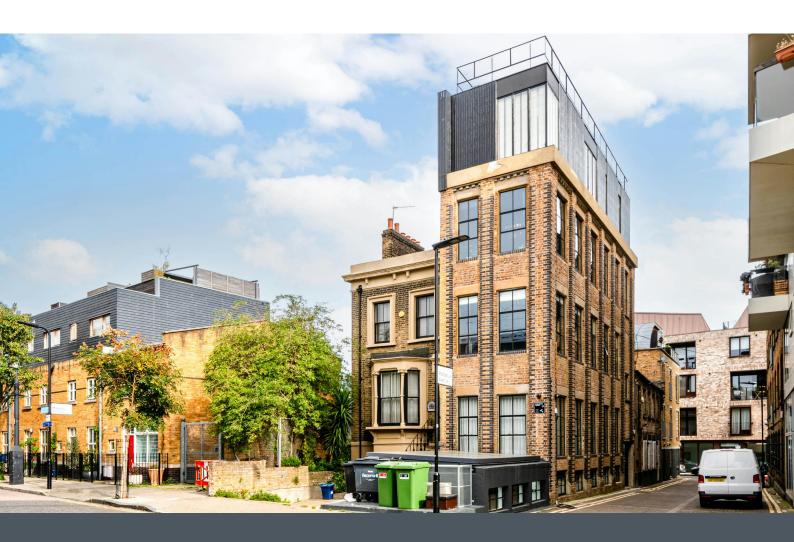

fyfe mcdade For Sale

Unit 5

Mentmore Terrace, London, E8 3PN

Lower Ground Class E Space 700 Sq. Ft. \*For Sale\* in London Fields.

700 sq ft

(65.03 sq m)

- Long Leasehold
- Newly refurbished
- Characterful skylight
- Part furnished
- Self-contained with kitchen & WC
- Prominent location opposite London Fields station

#### Description

This 700 sq ft Class E commercial space on the lower ground floor of a unique late Victorian warehouse is directly opposite London Fields station. This handsome brick building has been sympathetically refurbished to a very high standard by Use Architects to provide a mix of commercial and residential units. The space features a large skylight to create a bright working environment.