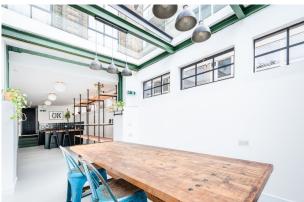

#### Description

This 700 sq ft Class E commercial space on the lower ground floor of a unique late Victorian warehouse is directly opposite London Fields station. This handsome brick building has been sympathetically refurbished to a very high standard by Use Architects to provide a mix of commercial and residential units. The space features a large skylight to create a bright working environment.