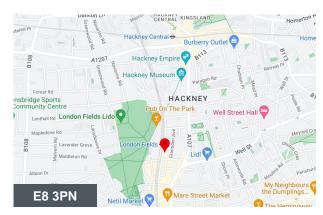

#### Location

The warehouse is located in an ideal spot between London Fields and Mare Street amidst a thriving neighbourhood where co-working spaces and small businesses sit alongside new residential developments. It is a perfect example of an inner London micro-community with excellent transport links, green spaces and numerous amenities. The location is popular with artisans and entrepreneurs as well as being a leisure and entertainment destination.

London Fields station offers fast journeys to the City (9 minutes) which is also just a 20 minute cycle ride away.