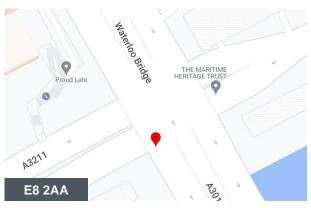

#### Location

Andre Street is just moments from the station and green space at Hackney Downs Station, close to all amenities and further Overground station at Hackney Central and the social hotspots of London Fields and Dalston.