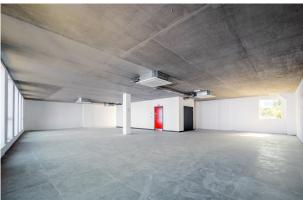

## Description

This modernist block, constructed approximately 5 years ago, is not only architecturally impressive but also boasts significant dimensions. The property spans a total size of 15,375.65 square feet, providing a spacious and well-designed environment for its occupants. The block is comprised of 17 residential units, each with a lease term of five years into 125 years. The residential units are thoughtfully integrated into the block, offering a variety of living spaces within the overall square footage. In addition to the residential aspect, the property includes 6 occupied commercial units. These spaces, contributing to the total size of the property, add a dynamic and versatile element to the block. The combination of residential and commercial units enhances the overall functionality and appeal of the property, catering to a diverse range of occupants and businesses.