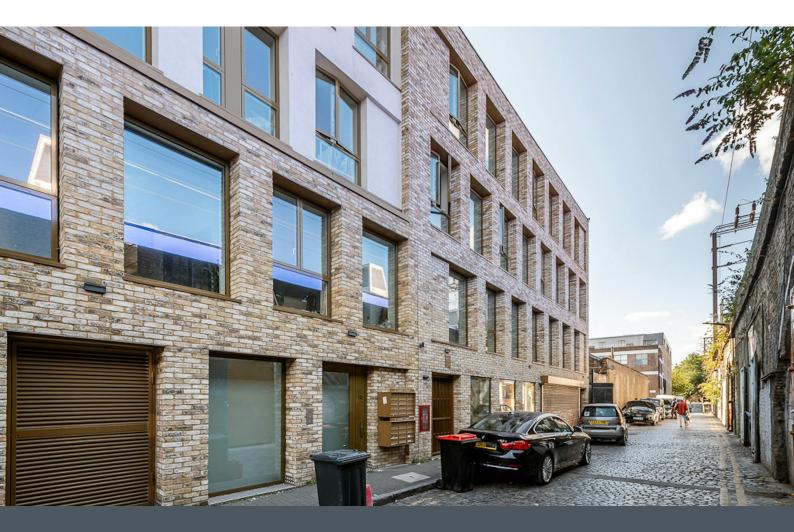

## Description

This modernist block, constructed approximately 5 years ago, is not only architecturally impressive but also boasts significant dimensions. The property spans a total size of 15,375.65 square feet, providing a spacious and well-designed environment for its occupants. The block is comprised of 17 residential units, each with a lease term of five years into 125 years. The residential units are thoughtfully integrated into the block, offering a variety of living spaces within the overall square footage. In addition to the residential aspect, the property includes 6 occupied commercial units. These spaces, contributing to the total size of the property, add a dynamic and versatile element to the block. The combination of residential and commercial units enhances the overall functionality and appeal of the property, catering to a diverse range of occupants and businesses.

#### Location

Andre Street is just moments from the station and green space at Hackney Downs Station, close to all amenities and further Overground station at Hackney Central and the social hotspots of London Fields and Dalston.