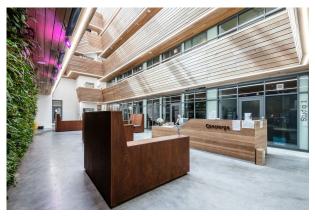

Arranged around a stunning atrium with 24-hour concierge there are a range of private office studios available. Units feature full-height double glazing with exposed concrete ceilings and benefit from raised access flooring, cat 6 cabling and pendant lighting. Additionally, all tenants have access to the kitchen, break-out areas, WCs and shower facilities plus meeting rooms, locker rooms, cycle storage. Secure underground parking spaces may be available by separate negotiation.