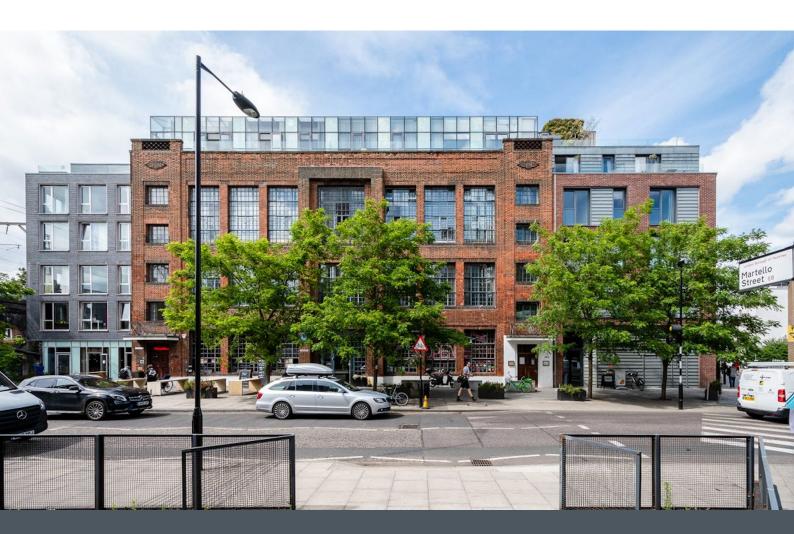

**Studio 18 Arthaus** 203 Richmond Road, London Fields, Hackney, E8 3NJ

## Studio 18 Arthaus, 203 Richmond Road, London Fields, Hackney, E8 3NJ

#### Description

Arthaus is a stylish redevelopment of a period warehouse building with a superb location on Richmond Road in the popular and fashionable London Fields neighbourhood of Hackney. Now home to a mix of tenants in the creative media and tech industries, the building itself houses three restaurants on the doorstep and a wide variety of cafes, bars, restaurants, shops and other amenities can be found close by.