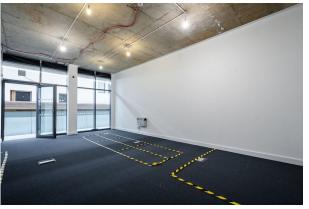

# 2nd floor office To Let, London Fields, Hackney.

**375 sq ft** (34.84 sq m)

- Concierge, CCTV and 24hr security
- Meeting Room and Conference Facilities
- Kitchen facilities, breakout areas and on site cafe restaurant
- Bike Racks
- WC and shower rooms
- Lift

Arranged around a stunning atrium with 24-hour concierge there are a range of private office studios available. Units feature full-height double glazing with exposed concrete ceilings and benefit from raised access flooring, cat 6 cabling and pendant lighting. Additionally, all tenants have access to the kitchen, break-out areas, WCs and shower facilities plus meeting rooms, locker rooms, cycle storage. Secure underground parking spaces may be available by separate negotiation.