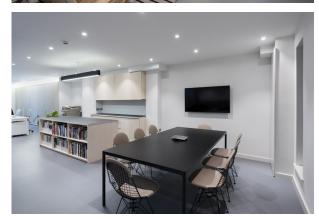

# A Ground & LG Floor Open Plan Studio For Sale/To Let in Hoxton, Hackney.

1,382 sq ft

(128.39 sq m)

- Fully Fitted with 16 desk positions
- High Spec Furniture & Fittings
- Canal Views
- Ground & Lower Floor Studio
- High Ceilings
- Standing Meeting & Bar Zone
- Outdoor Courtyard
- Parking Space Available

### Description

The property is situated next to Regents Canal which offers beautiful and calming views of the water and the surrounding natural environment. It is part of a multi occupied building which benefits from a secure communal courtyard. The office benefits from natural light, outdoor space and an open plan layout with an internal meeting room areas, 16 desk positions, high spec furniture and fittings. Also, the studio is leased dedicated broadband connected which allows data-hungry businesses to have a reliable, high-quality internet connection with guarantees of upload and download speed, uptime and resilience.