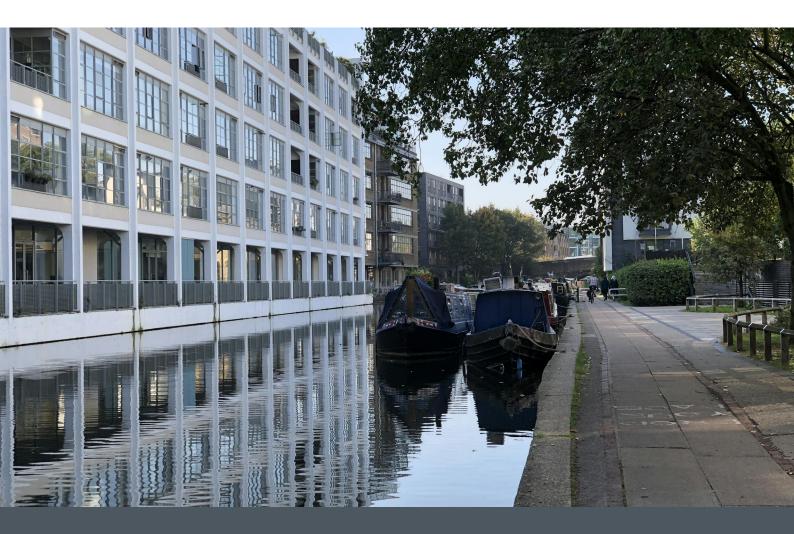

### Description

The property is situated next to Regents Canal which offers beautiful and calming views of the water and the surrounding natural environment. It is part of a multi occupied building which benefits from a secure communal courtyard. The office benefits from natural light, outdoor space and an open plan layout with an internal meeting room areas, 16 desk positions, high spec furniture and fittings. Also, the studio is leased dedicated broadband connected which allows data-hungry businesses to have a reliable, high-quality internet connection with guarantees of upload and download speed, uptime and resilience.

#### Location

Angel Wharf is located in the London Borough of Hackney, which is close to Central London. This central location can provide easy access to various parts of the city, including business districts, cultural attractions, and entertainment venues as its few minutes walk away from Old Street & Angel Underground Stations.