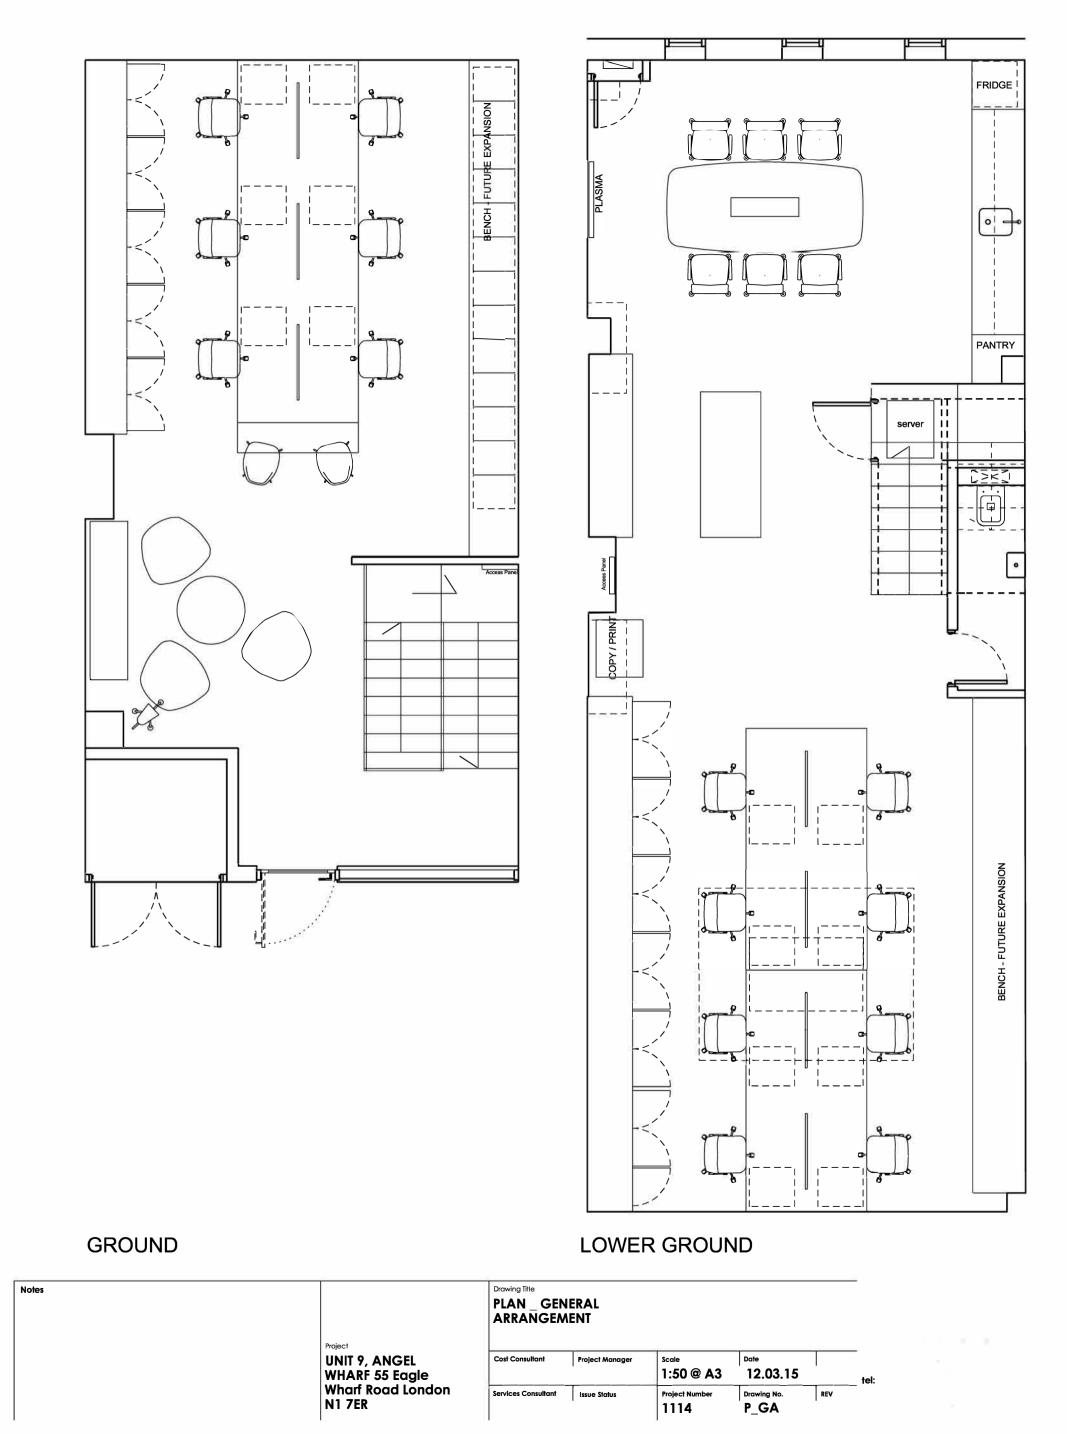

# A Ground & LG Floor Open Plan Studio For Sale/To Let in Hoxton, Hackney.

1,382 sq ft

(128.39 sq m)

- Fully Fitted with 16 desk positions
- High Spec Furniture & Fittings
- Canal Views
- Ground & Lower Floor Studio
- High Ceilings
- Standing Meeting & Bar Zone
- Outdoor Courtyard
- Parking Space Available

### Description

The property is situated next to Regents Canal which offers beautiful and calming views of the water and the surrounding natural environment. It is part of a multi occupied building which benefits from a secure communal courtyard. The office benefits from natural light, outdoor space and an open plan layout with an internal meeting room areas, 16 desk positions, high spec furniture and fittings. Also, the studio is leased dedicated broadband connected which allows data-hungry businesses to have a reliable, high-quality internet connection with guarantees of upload and download speed, uptime and resilience.

#### Accommodation

The accommodation comprises the following areas:

| Name   | sq ft | Rent                    | Price    | Rates                | Service             | Total year |
|--------|-------|-------------------------|----------|----------------------|---------------------|------------|
|        |       |                         |          | Payable              | Charge              |            |
| Ground | 1,382 | £51,100<br>per<br>annum | £895,000 | £15,718.50<br>/annum | £4,691.56<br>/annum | £71,510.06 |
| Total  | 1,382 |                         |          |                      |                     | £71,510.06 |