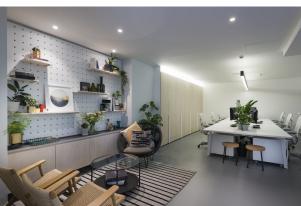

# A Ground & LG Floor Open Plan Studio For Sale/To Let in Hoxton, Hackney.

1,382 sq ft

(128.39 sq m)

- Fully Fitted with 16 desk positions
- High Spec Furniture & Fittings
- Canal Views
- Ground & Lower Floor Studio
- High Ceilings
- Standing Meeting & Bar Zone
- Outdoor Courtyard
- Parking Space Available

### Description

The property is situated next to Regents Canal which offers beautiful and calming views of the water and the surrounding natural environment. It is part of a multi occupied building which benefits from a secure communal courtyard. The office benefits from natural light, outdoor space and an open plan layout with an internal meeting room areas, 16 desk positions, high spec furniture and fittings. Also, the studio is leased dedicated broadband connected which allows data-hungry businesses to have a reliable, high-quality internet connection with guarantees of upload and download speed, uptime and resilience.