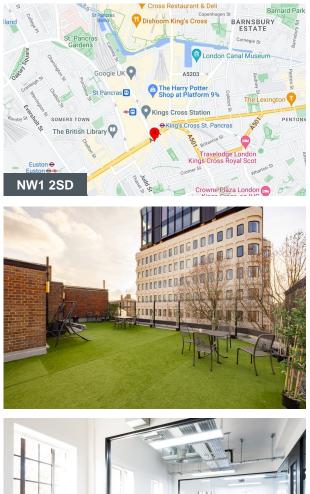

#### Location

Located directly opposite King's Cross central development, we're confident to say that we have one of the most connected office spaces in Europe! Save time and money and work from an office next to the most connected transport station in the UK. Being 9 steps from King's Cross and St. Pancras stations means your team and clients can get to business fast. We're wrapped around an international culture with prosperous businesses, innovative start-ups and FTSEs, culture and art, you won't be short of inspiration.