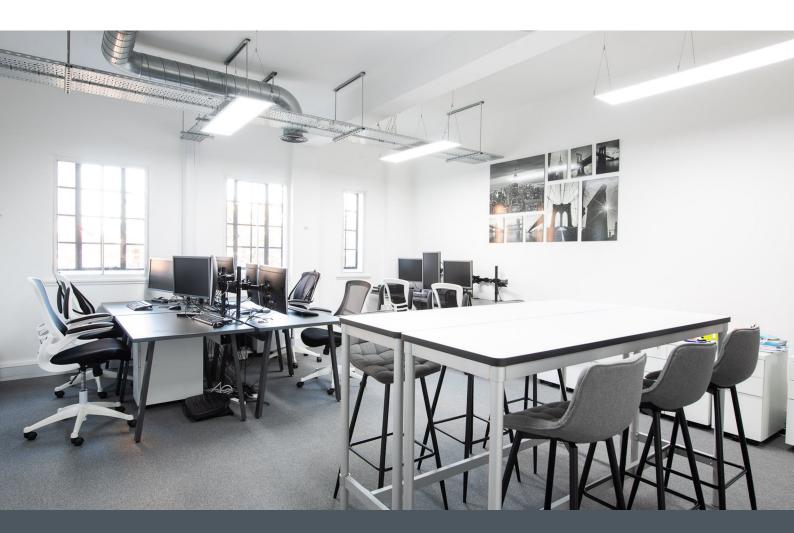

#### Description

Second & third floor at Argyle House has been designed as a catalyst for attracting a new generation of occupier to King's Cross. It provides sociable and flexible, newly refurbished, open plan offices with top class architectural design. The available floor is currently offered in a fully furnished condition with the provision of a modern design. The incoming client will have access to the remainder of the building catering for additional breakout space and meeting rooms. The space is newly refurbished and comes complete with a fitted kitchen, desks and chairs, storage units, a lounge area and meeting booths, two fully fitted meeting rooms and self-contained WCs.