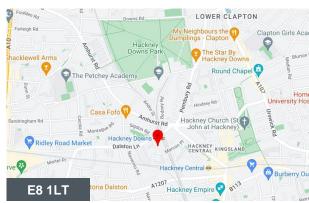

fyfe mcdade For Sale

**Unit 2 Spurhouse** 

4-14 Spurstowe Terrace, Hackney, E8 1LT

Long Leasehold For Sale.
Newly Built, Shell and Core
Commercial Premises in
Hackney Downs.

1,787 sq ft

(166.02 sq m)

- Shell Condition with Capped Services
- Glazed Frontage
- Adjacent to Hackney Downs Overground
- New 999 Year Lease
- Ideal for Office Occupiers

#### Location

Located moments from Hackney Downs Station on the Overground network with an 11 minutes journey time to Liverpool Street. The immediate neighbourhood of Hackney Central lies between the green spaces of Hackney Downs Park, the social hotspots of London Fields and the vibrant nightlife of Dalston.