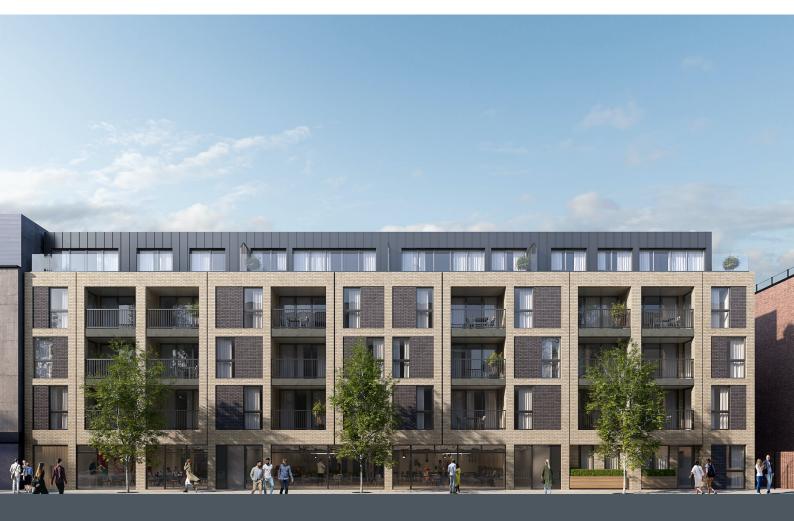

#### Description

Spurhouse is a newly constructed, contemporary mixed-use development comprising 24 apartments and 2 self contained commercial units. Unit 2 totals 1,787 sq. ft. and is available on the ground floor of the development, featuring high ceilings, fully glazed frontage and amenity space to the rear. Available with a Long Leasehold the unit will be delivered in shell condition with capped services.