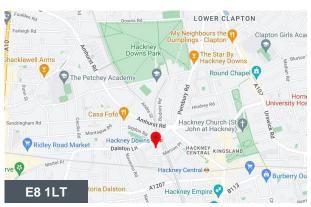

#### Location

Located moments from Hackney Downs Station on the Overground network with an 11 minutes journey time to Liverpool Street. The immediate neighbourhood of Hackney Central lies between the green spaces of Hackney Downs Park, the social hotspots of London Fields and the vibrant nightlife of Dalston.