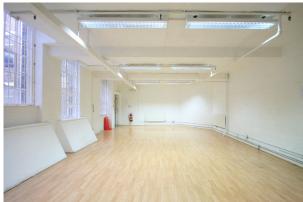

### Description

A first floor office within a multi let building which is occupied by numerous creative media companies, the unit offers a quiet and private environment with good natural light, painted brickwork and timber laminate flooring. Currently open plan but with scope to create a meeting room at one end of the unit, the ideal size for 6 - 8 people.