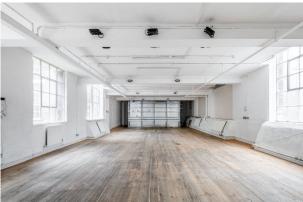

# 2nd Floor Office To Let in Shoreditch

1,172 sq ft

(108.88 sq m)

- Excellent Natural Light
- Flexible Terms
- Great Location
- Open Plan Layout

### Description

A characterful private office in a Shoreditch warehouse conversion very well located just off Old Street and adjacent to Hoxton Square. On the second floor of the popular Hoxton Street Studios this unit is flooded with natural light from the original crittal windows, offering the ideal working environment for creative companies.