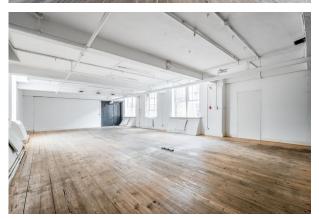

# 2nd Floor Office To Let in Shoreditch

1,172 sq ft

(108.88 sq m)

- Excellent Natural Light
- Flexible Terms
- Great Location
- Open Plan Layout

### Description

A characterful private office in a Shoreditch warehouse conversion very well located just off Old Street and adjacent to Hoxton Square. On the second floor of the popular Hoxton Street Studios this unit is flooded with natural light from the original crittal windows, offering the ideal working environment for creative companies.