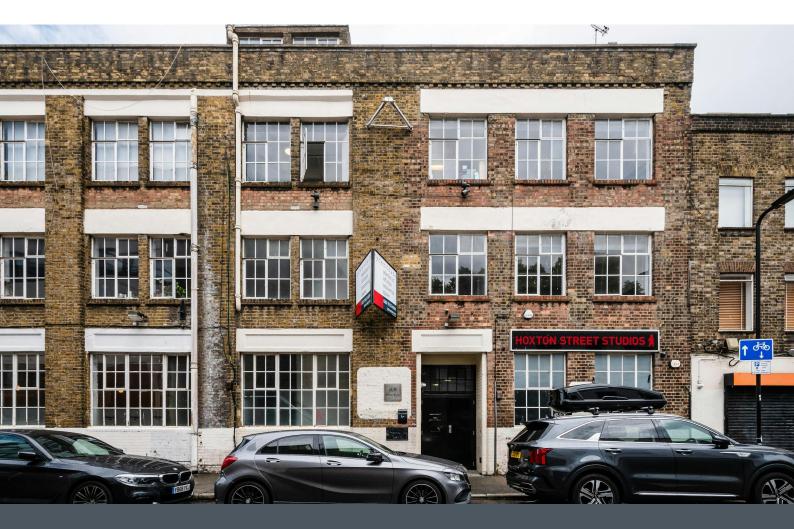

## 2.07 Hoxton Street Studios

12-18 Hoxton Street, Shoreditch, N1 6NG

## 2.07 Hoxton Street Studios, 12-18 Hoxton Street, Shoreditch, N1 6NG

### Description

A characterful private office in a Shoreditch warehouse conversion very well located just off Old Street and adjacent to Hoxton Square. On the second floor of the popular Hoxton Street Studios this unit is flooded with natural light from the original crittal windows, offering the ideal working environment for creative companies.

#### Location

Shoreditch is home to variety of occupiers making it an ideal location for many creative companies. Nearby restaurants include Tramshed, The Merchants Tavern, Blacklock and The Clove Club along with a selection of other lunch spots. Old Street Underground, Liverpool Street Station and Shoreditch High Street Overground are all a short walk away offering plenty of options for commuters providing swift access into the City and Central London.