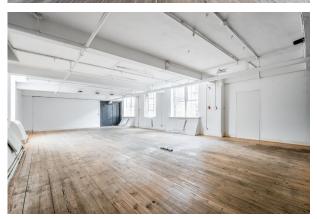

# 2nd Floor Office To Let in Shoreditch

1,172 sq ft

(108.88 sq m)

- Excellent Natural Light
- Flexible Terms
- Great Location
- Open Plan Layout

#### Description

A characterful private office in a Shoreditch warehouse conversion very well located just off Old Street and adjacent to Hoxton Square. On the second floor of the popular Hoxton Street Studios this unit is flooded with natural light from the original crittal windows, offering the ideal working environment for creative companies.