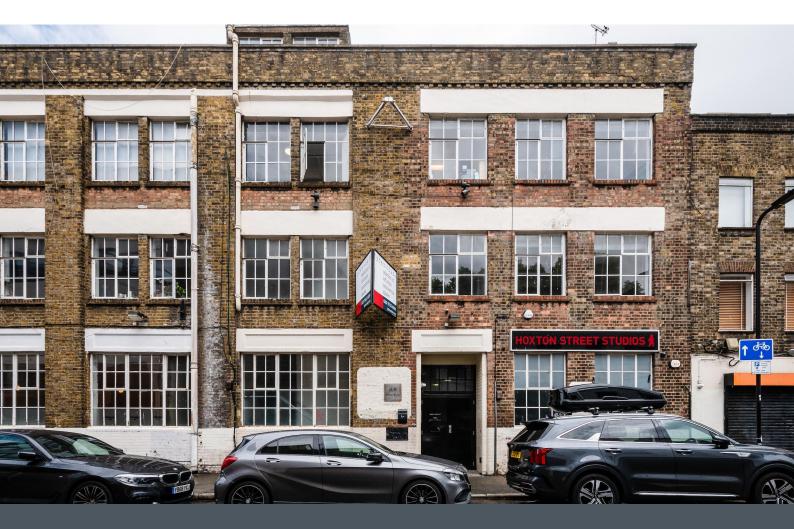

## 2.07 Hoxton Street Studios

12-18 Hoxton Street, Shoreditch, N1 6NG

## 2.07 Hoxton Street Studios, 12-18 Hoxton Street, Shoreditch, N1 6NG

#### Description

A characterful private office in a Shoreditch warehouse conversion very well located just off Old Street and adjacent to Hoxton Square. On the second floor of the popular Hoxton Street Studios this unit is flooded with natural light from the original crittal windows, offering the ideal working environment for creative companies.