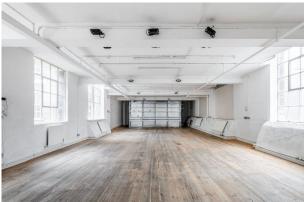

# 2nd Floor Office To Let in Shoreditch

1,172 sq ft

(108.88 sq m)

- Excellent Natural Light
- Flexible Terms
- Great Location
- Open Plan Layout

#### Description

A characterful private office in a Shoreditch warehouse conversion very well located just off Old Street and adjacent to Hoxton Square. On the second floor of the popular Hoxton Street Studios this unit is flooded with natural light from the original crittal windows, offering the ideal working environment for creative companies.