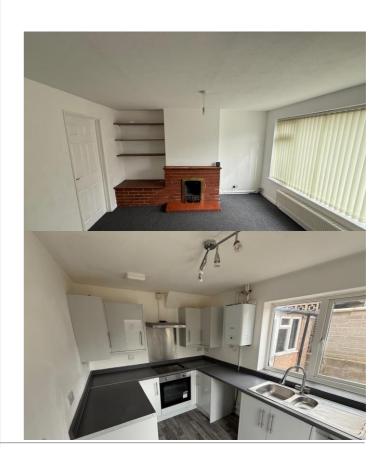

# **DESCRIPTION**GROUND FLOOR

**Kitchen** – 3.05m x 2.26m **Living Room** – 3.83m x 5.10m **Dining Room** – 2.73m x 3.29m

#### **FIRST FLOOR**

**Bedroom 1** – 1.98m x 2.39m **Bedroom 2** – 3.93m x 3.00m **Bedroom 3** – 2.99m x 3.31m **Bathroom** – 1.95m x 1.78m

The above measurements are approximate.

A desirable three-bedroom semi-detached property located in the Market Town of Melton Mowbray. The property benefits from off-street parking, a single garage and a garden to the rear. The property is to be rented unfurnished.