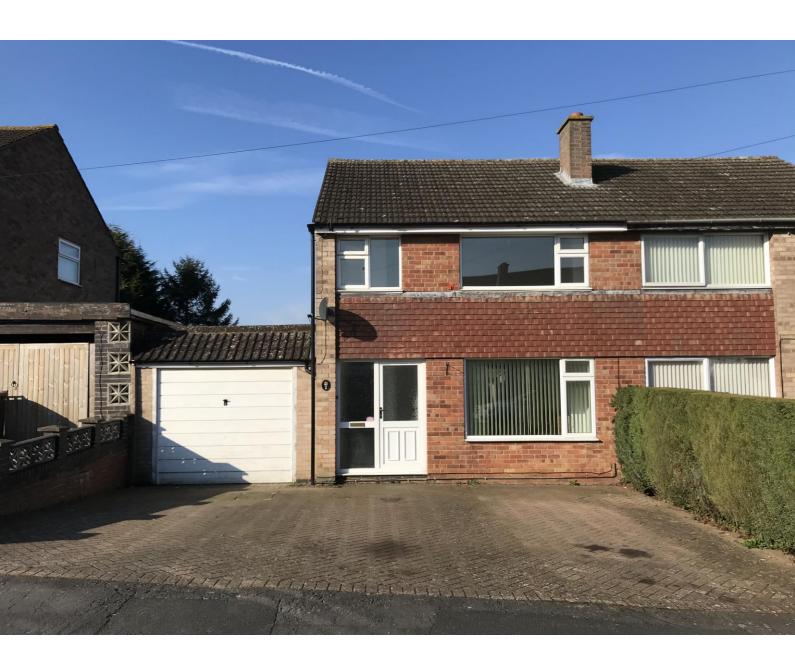

## 2 MEADOW WAY

MELTON MOWBRAY | LEICESTERSHIRE | LE13 1DT

A three-bedroom semi-detached property in the Market Town of Melton Mowbray.

Recently redecorated throughout, which Benefits from off road parking to the front, garden to the rear and a single garage.

#### **FIRST FLOOR**

**Bedroom 1** – 1.98m x 2.39m **Bedroom 2** – 3.93m x 3.00m **Bedroom 3** – 2.99m x 3.31m **Bathroom** – 1.95m x 1.78m

The above measurements are approximate.

A desirable three-bedroom semi-detached property located in the Market Town of Melton Mowbray. The property benefits from off-street parking, a single garage and a garden to the rear. The property is to be rented unfurnished.